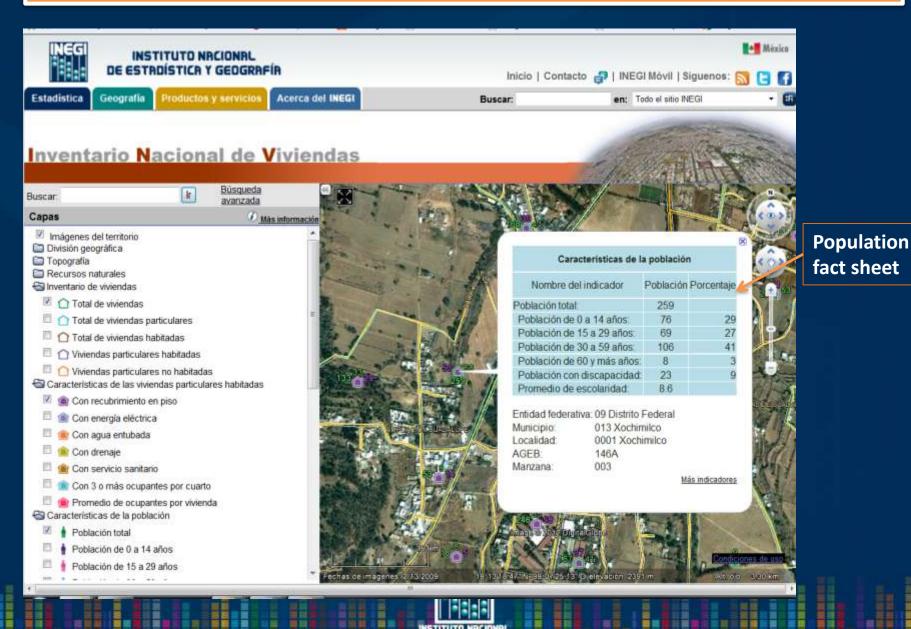

#### **Population information**

- Total population
- Population age 0-14
- Population age 5-29
- Population age30-59
- Population age 60 and over
- Population with disability
- Mean years of schooling

#### 211 indicators on Population and Housing (2010 Census) are presented

|                              | Inver                           | itario <mark>N</mark> acional de <mark>V</mark> iviend | tas   |    |
|------------------------------|---------------------------------|--------------------------------------------------------|-------|----|
| Población                    | Entidad federal<br>Municipio:   | iva: 09 Distrito Federal<br>013 Xochimilco             |       |    |
| Población femenina           | Localidad:<br>AGEB:<br>Manzana: | 0001 Xochimilco<br>032A<br>001                         |       |    |
| Población masculina          | manzana.                        |                                                        |       | _  |
|                              | Nombre del ind                  | icador                                                 | Cifra |    |
| Migración                    | Población total                 |                                                        | 0     | _  |
|                              | Población de 0                  | a 2 años                                               | 0     |    |
|                              | Población de 0                  |                                                        | 0     | _  |
| Hablantes de lengua indígena | Población de 3                  |                                                        | 0     |    |
|                              | Población de 6                  | a 11 años                                              | 0     |    |
| Discapacidad                 | Población de 8                  | a 14 años                                              | 0     |    |
|                              | Población de 1                  | 2 a 14 años                                            | 0     |    |
| Características educativas   | Población de 0 a 14 años        |                                                        | 0     |    |
|                              | Población de 15 a 17 años       |                                                        | 0     |    |
|                              | Población de 15 a 24 años       |                                                        | 0     |    |
| Características económicas   | Población de 15 a 29 años       |                                                        | 0     |    |
|                              | Población de 1                  | 5 a 64 años                                            | 0     |    |
| Servicios de salud           | Población de 18 a 24 años       |                                                        | 0     |    |
|                              | Población de 30 a 49 años       |                                                        | 0     |    |
|                              | Población de 50 a 59 años       |                                                        | 0     |    |
| Situación conyugal           | Población de 60 a 64 años       |                                                        | 0     |    |
|                              | Población de 3 años y más       |                                                        | 0     |    |
| Religión                     | Población de 5 años y más       |                                                        | 0     |    |
|                              | Población de 1                  |                                                        | 0     |    |
|                              | Población de 15 años y más      |                                                        | ō     |    |
| Hogares censales             | Población de 18 años y más      |                                                        | 0     |    |
|                              | Población de 25 años y más      |                                                        | 0     |    |
| Vivienda                     | Población de 60 años y más      |                                                        | 0     |    |
|                              | Población de 6                  |                                                        | ŏ     | -  |
|                              | Población de 7                  |                                                        | ō     | -0 |