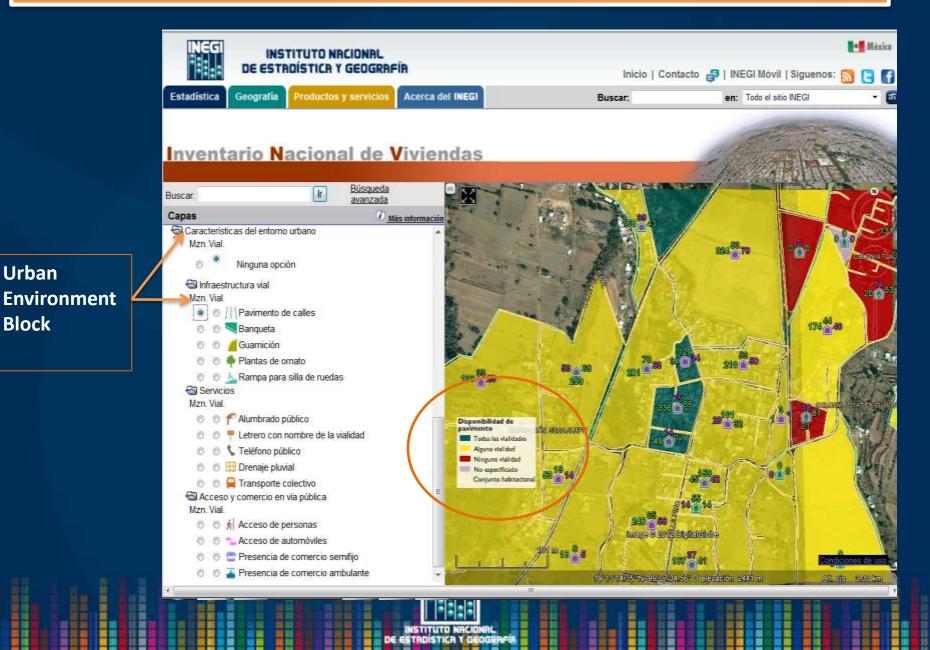

#### Urban Environment Information (Localities of 5 000 and more inhabitants)

#### This information is presented at block and road level