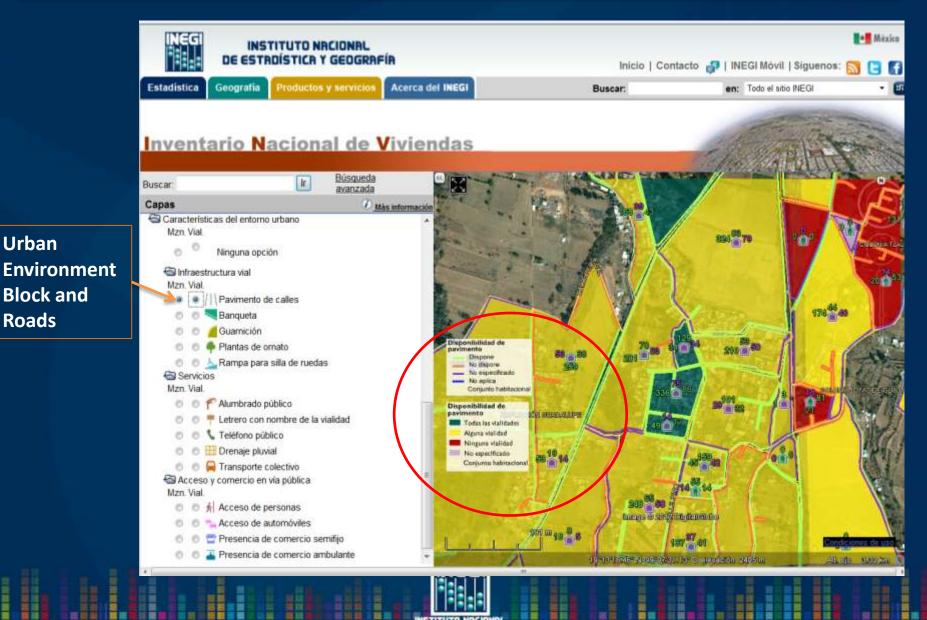

#### Urban Environment Information (Localities of 5 000 and more inhabitants)

#### This information is presented at block and road level