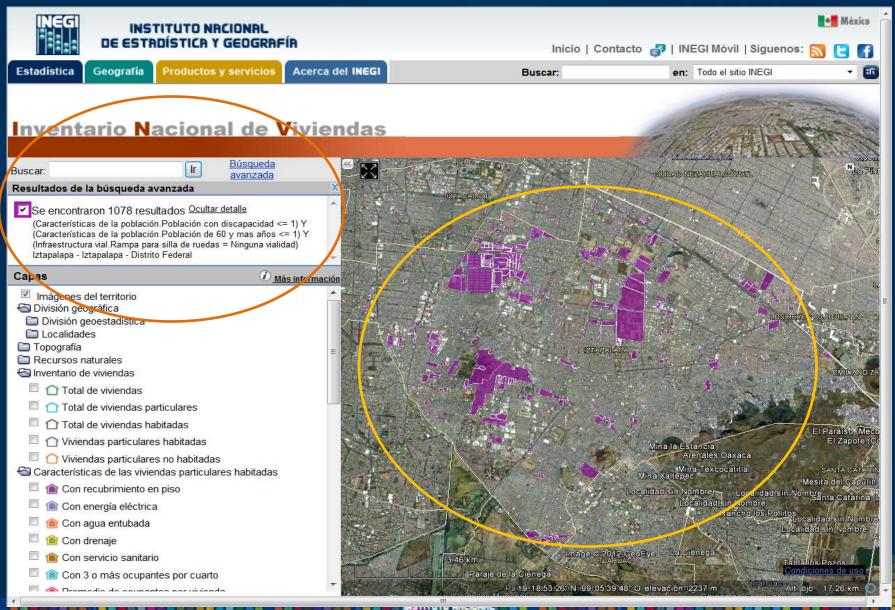

#### **Query: Homepage**

INSTITUTO NACIONAL

| DE ESTADÍSTICA Y GEOGRAFÍA                                                                                                                                                                                                                                                                                                                                                                                                                                                                                                                       | Inicio   Con                                                                                                                                                                                                                                                                                                                                                                                                                                                                                                                                                                                                                                                                                                                                                                                                                                                                                                                                                                                                                                                                                                                                                                                                                                                                                                                                                                                                                                                                                                                                                                                                                                                                                                                                                                                                                                                                                                                                                                                                                                                                                                                   | itacto 🍯   INEGI Mövil   Siguenos:                                                                                                                                          | 🔊 🖸 😭       |
|--------------------------------------------------------------------------------------------------------------------------------------------------------------------------------------------------------------------------------------------------------------------------------------------------------------------------------------------------------------------------------------------------------------------------------------------------------------------------------------------------------------------------------------------------|--------------------------------------------------------------------------------------------------------------------------------------------------------------------------------------------------------------------------------------------------------------------------------------------------------------------------------------------------------------------------------------------------------------------------------------------------------------------------------------------------------------------------------------------------------------------------------------------------------------------------------------------------------------------------------------------------------------------------------------------------------------------------------------------------------------------------------------------------------------------------------------------------------------------------------------------------------------------------------------------------------------------------------------------------------------------------------------------------------------------------------------------------------------------------------------------------------------------------------------------------------------------------------------------------------------------------------------------------------------------------------------------------------------------------------------------------------------------------------------------------------------------------------------------------------------------------------------------------------------------------------------------------------------------------------------------------------------------------------------------------------------------------------------------------------------------------------------------------------------------------------------------------------------------------------------------------------------------------------------------------------------------------------------------------------------------------------------------------------------------------------|-----------------------------------------------------------------------------------------------------------------------------------------------------------------------------|-------------|
| Estadística Geografía Productos y servicios Acerca del INEGI                                                                                                                                                                                                                                                                                                                                                                                                                                                                                     | Buscar:                                                                                                                                                                                                                                                                                                                                                                                                                                                                                                                                                                                                                                                                                                                                                                                                                                                                                                                                                                                                                                                                                                                                                                                                                                                                                                                                                                                                                                                                                                                                                                                                                                                                                                                                                                                                                                                                                                                                                                                                                                                                                                                        | en: Todo el sitio INEGI                                                                                                                                                     | · 🔟         |
| Inventario Nacional de Viviendas                                                                                                                                                                                                                                                                                                                                                                                                                                                                                                                 |                                                                                                                                                                                                                                                                                                                                                                                                                                                                                                                                                                                                                                                                                                                                                                                                                                                                                                                                                                                                                                                                                                                                                                                                                                                                                                                                                                                                                                                                                                                                                                                                                                                                                                                                                                                                                                                                                                                                                                                                                                                                                                                                |                                                                                                                                                                             |             |
| Capas Mas información                                                                                                                                                                                                                                                                                                                                                                                                                                                                                                                            |                                                                                                                                                                                                                                                                                                                                                                                                                                                                                                                                                                                                                                                                                                                                                                                                                                                                                                                                                                                                                                                                                                                                                                                                                                                                                                                                                                                                                                                                                                                                                                                                                                                                                                                                                                                                                                                                                                                                                                                                                                                                                                                                |                                                                                                                                                                             | A           |
| <ul> <li>Imágenes del territorio</li> <li>División geográfica</li> <li>Topografia</li> <li>Recursos naturales</li> <li>Inventario de viviendas</li> <li>Total de viviendas particulares</li> <li>Total de viviendas particulares</li> <li>Total de viviendas habitadas</li> <li>Total de viviendas particulares habitadas</li> <li>Viviendas particulares no habitadas</li> <li>Viviendas particulares no habitadas</li> <li>Con recubrimiento en piso</li> <li>Con energía eléctrica</li> <li>Con agua entubada</li> <li>Con drenaie</li> </ul> | Total de viviend<br>Total de viviend<br>Total de viviend<br>Viviendas partie                                                                                                                                                                                                                                                                                                                                                                                                                                                                                                                                                                                                                                                                                                                                                                                                                                                                                                                                                                                                                                                                                                                                                                                                                                                                                                                                                                                                                                                                                                                                                                                                                                                                                                                                                                                                                                                                                                                                                                                                                                                   | as particulares: 68<br>as habitadas: 64<br>culares habitadas: 64<br>culares no habitadas: 4<br>iva: 09 Distrito Federal<br>013 Xochimilco<br>0001 Xochimilco<br>146A<br>003 | sheet       |
| Con drenaje     Servicio sanitario                                                                                                                                                                                                                                                                                                                                                                                                                                                                                                               |                                                                                                                                                                                                                                                                                                                                                                                                                                                                                                                                                                                                                                                                                                                                                                                                                                                                                                                                                                                                                                                                                                                                                                                                                                                                                                                                                                                                                                                                                                                                                                                                                                                                                                                                                                                                                                                                                                                                                                                                                                                                                                                                | Más indicad                                                                                                                                                                 | iorea       |
| Con 3 o más ocupantes por cuarto                                                                                                                                                                                                                                                                                                                                                                                                                                                                                                                 |                                                                                                                                                                                                                                                                                                                                                                                                                                                                                                                                                                                                                                                                                                                                                                                                                                                                                                                                                                                                                                                                                                                                                                                                                                                                                                                                                                                                                                                                                                                                                                                                                                                                                                                                                                                                                                                                                                                                                                                                                                                                                                                                |                                                                                                                                                                             |             |
| Promedio de ocupantes por vivienda     Garacterísticas de la población                                                                                                                                                                                                                                                                                                                                                                                                                                                                           | BY TIME                                                                                                                                                                                                                                                                                                                                                                                                                                                                                                                                                                                                                                                                                                                                                                                                                                                                                                                                                                                                                                                                                                                                                                                                                                                                                                                                                                                                                                                                                                                                                                                                                                                                                                                                                                                                                                                                                                                                                                                                                                                                                                                        |                                                                                                                                                                             | E.          |
| 🗵 🛊 Población total                                                                                                                                                                                                                                                                                                                                                                                                                                                                                                                              | And the state                                                                                                                                                                                                                                                                                                                                                                                                                                                                                                                                                                                                                                                                                                                                                                                                                                                                                                                                                                                                                                                                                                                                                                                                                                                                                                                                                                                                                                                                                                                                                                                                                                                                                                                                                                                                                                                                                                                                                                                                                                                                                                                  |                                                                                                                                                                             | and the     |
| Población de 0 a 14 años                                                                                                                                                                                                                                                                                                                                                                                                                                                                                                                         | State of the second sec |                                                                                                                                                                             |             |
| Población de 15 a 29 años                                                                                                                                                                                                                                                                                                                                                                                                                                                                                                                        |                                                                                                                                                                                                                                                                                                                                                                                                                                                                                                                                                                                                                                                                                                                                                                                                                                                                                                                                                                                                                                                                                                                                                                                                                                                                                                                                                                                                                                                                                                                                                                                                                                                                                                                                                                                                                                                                                                                                                                                                                                                                                                                                | Hard Cremerican 2385 m                                                                                                                                                      | ala 4/30 Km |