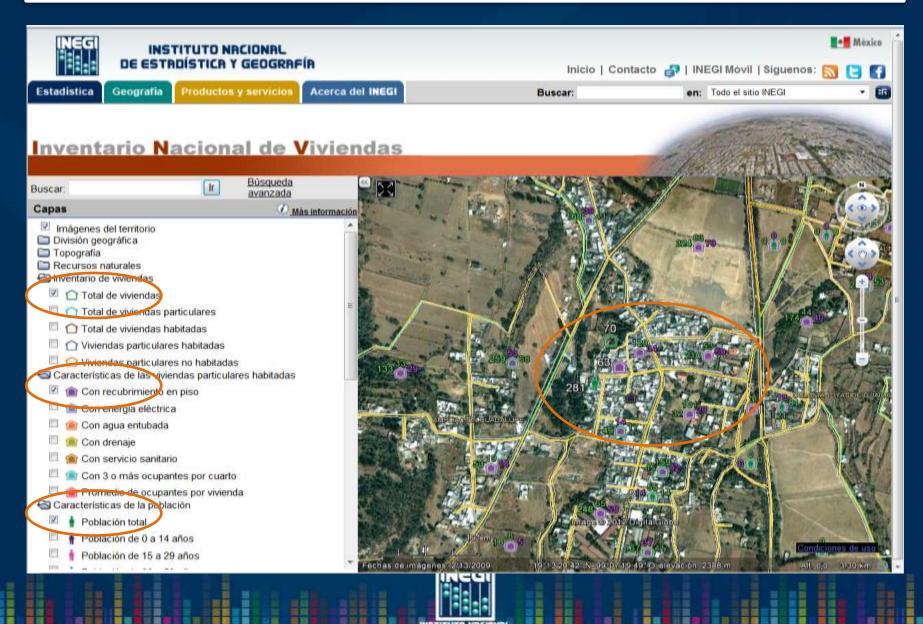

#### **Dwelling information**

- Total dwellings
- Total private dwellings
- Total inhabited dwellings
- Uninhabited private dwellings
- Inhabited private dwellings
  - Having floor covering
  - Having electricity
  - Having piped water
  - Having sewage
  - Having toilet
  - Dwellings with 3 occupants or more per room
  - Average number of persons per dwelling

#### **Population information**

- Total population
- Population age 0-14
- Population age 5-29
- Population age30-59
- Population age 60 and over
- Population with disability
- Mean years of schooling

#### This information is presented at block level