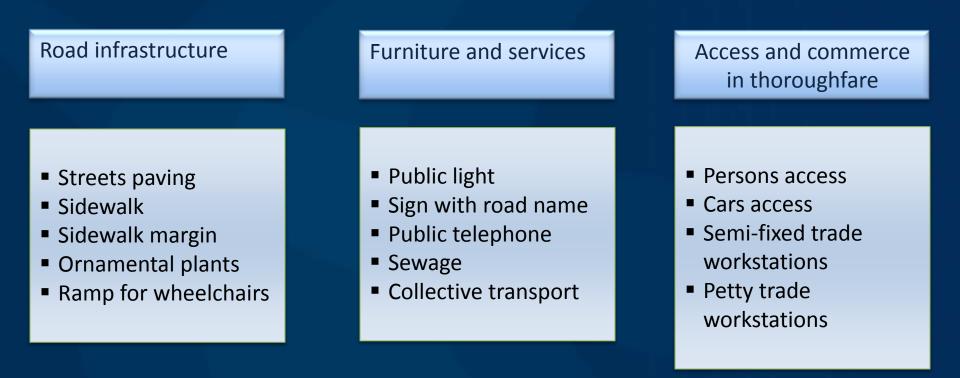

#### Urban Environment Information (Localities of 5 000 and more inhabitants)

#### This information is presented at block and road level