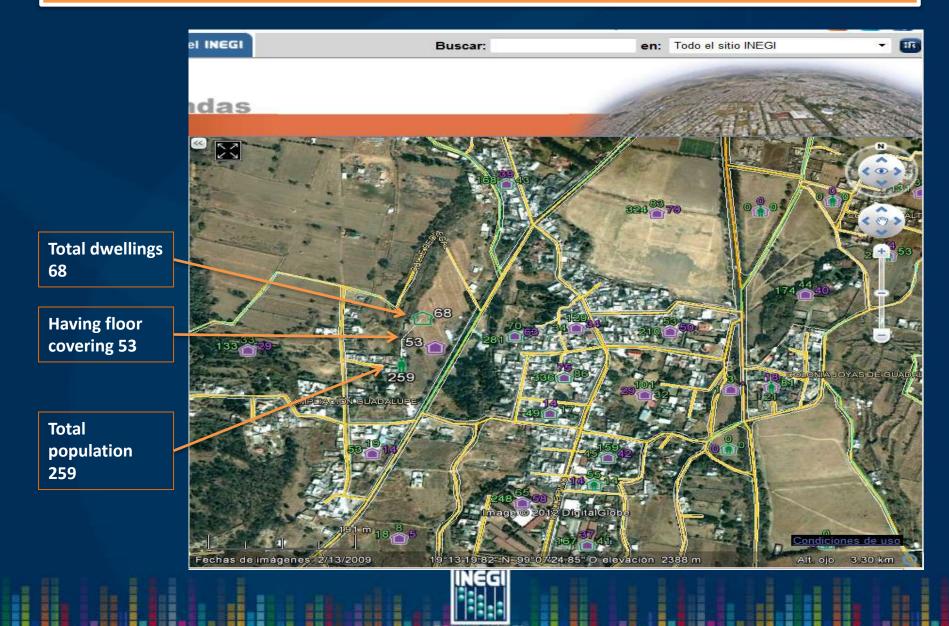

#### **Dwelling information**

- Total dwellings
- Total private dwellings
- Total inhabited dwellings
- Uninhabited private dwellings
- Inhabited private dwellings
  - Having floor covering
  - Having electricity
  - Having piped water
  - Having sewage
  - Having toilet
  - Dwellings with 3 occupants or more per room
  - Average number of persons per dwelling

#### **Population information**

- Total population
- Population age 0-14
- Population age 5-29
- Population age30-59
- Population age 60 and over
- Population with disability
- Mean years of schooling