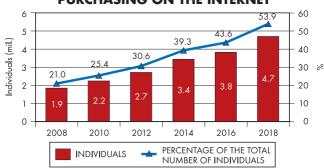

| 65.2         | 62.2 | 71.4 |      |
| Social networking                                                              | 37.4         | 41.4 | 44.3 | 51.0 |
| Internet banking                                                               | 44.9         | 47.4 | 52.0 | 57.6 |
| Internet shopping                                                              | 41.9         | 43.6 | 51.6 | 53.9 |
| Using cloud services                                                           | 18.5         | 20.6 | 22.0 | 19.0 |
| Playing/downloading games                                                      | 19.1         | 19.5 | 19.7 | 23.2 |

<sup>1)</sup> As percentages in the total number of households/individuals.

## INDIVIDUALS AGED 16+ YEARS PURCHASING ON THE INTERNET