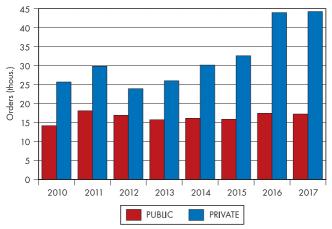

| 6 422  | 7 356  | 8 998  | 9 264  |
| In all types of extensions                                                                    | 2 026  | 1 978  | 1 812  | 2 089  |
| In non-residential buildings                                                                  | 451    | 589    | 681    | 355    |
| Average living floor area per<br>completed dwelling (m²)                                      | 75.3   | 74.7   | 72.8   | 72.9   |
| In family houses                                                                              | 92.8   | 93.0   | 91.9   | 92.1   |
| In multi-dwelling buildings                                                                   | 49.3   | 51.6   | 50.9   | 51.7   |

## NEW CONSTRUCTION WORK ORDERS IN THE CR