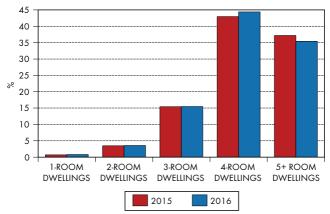

## SIZE OF COMPLETED DWELLINGS IN FAMILY HOUSES\*)

\*) As percentages of total dwellings.