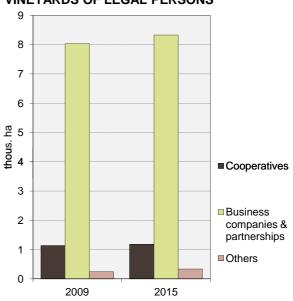

## **VINEYARDS OF LEGAL PERSONS**

## 10. Vineyards in 2009 and 2015 by legal form\*)

|                                   | 2009              |       |                       | 2015              |       |                       |
|-----------------------------------|-------------------|-------|-----------------------|-------------------|-------|-----------------------|
|                                   | Area of vineyards |       | Average vineyard area | Area of vineyards |       | Average vineyard area |
|                                   | ha                | %     | ha                    | ha                | %     | ha                    |
| Total                             | 16 290.20         | 100.0 | 1.49                  | 17 688.59         | 100.0 | 0.97                  |
| Legal form:                       |                   |       |                       |                   |       |                       |
| Natural persons                   | 6 870.70          | 42.2  | 0.64                  | 7 840.09          | 44.3  | 0.44                  |
| Legal persons                     | 9 419.50          | 57.8  | 40.78                 | 9 848.50          | 55.7  | 30.68                 |
| Cooperatives                      | 1 143.29          | 7.0   | 57.16                 | 1 182.61          | 6.7   | 53.75                 |
| Business companies & partnerships | 8 029.44          | 49.3  | 41.18                 | 8 325.98          | 47.1  | 32.52                 |
| Limited liability cmpanies        | 4 194.70          | 25.7  | 31.54                 | 4 638.10          | 26.2  | 24.28                 |
| Joint stock companies             | 3 783.56          | 23.2  | 64.13                 | 3 635.78          | 20.6  | 59.60                 |
| Others                            | 246.76            | 1.5   | 15.42                 | 339.91            | 1.9   | 7.90                  |