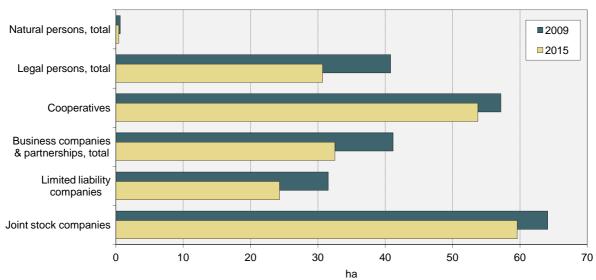

## **AVERAGE VINEYARD AREA**

## 10. Vineyards in 2009 and 2015 by legal form\*)

|                                   | 2009              |       |                       | 2015              |       |                       |
|-----------------------------------|-------------------|-------|-----------------------|-------------------|-------|-----------------------|
|                                   | Area of vineyards |       | Average vineyard area | Area of vineyards |       | Average vineyard area |
|                                   | ha                | %     | ha                    | ha                | %     | ha                    |
| Total                             | 16 290.20         | 100.0 | 1.49                  | 17 688.59         | 100.0 | 0.97                  |
| Legal form:                       |                   |       |                       |                   |       |                       |
| Natural persons                   | 6 870.70          | 42.2  | 0.64                  | 7 840.09          | 44.3  | 0.44                  |
| Legal persons                     | 9 419.50          | 57.8  | 40.78                 | 9 848.50          | 55.7  | 30.68                 |
| Cooperatives                      | 1 143.29          | 7.0   | 57.16                 | 1 182.61          | 6.7   | 53.75                 |
| Business companies & partnerships | 8 029.44          | 49.3  | 41.18                 | 8 325.98          | 47.1  | 32.52                 |
| Limited liability cmpanies        | 4 194.70          | 25.7  | 31.54                 | 4 638.10          | 26.2  | 24.28                 |
| Joint stock companies             | 3 783.56          | 23.2  | 64.13                 | 3 635.78          | 20.6  | 59.60                 |
| Others                            | 246.76            | 1.5   | 15.42                 | 339.91            | 1.9   | 7.90                  |