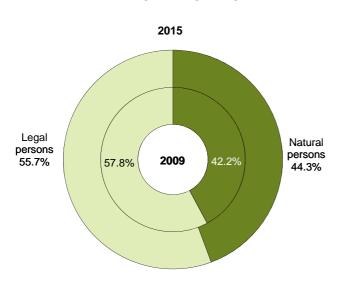

## **VINEYARDS BY LEGAL FORM**

## 10. Vineyards in 2009 and 2015 by legal form\*)

|                                   | 2009              |       |                       | 2015              |       |                       |
|-----------------------------------|-------------------|-------|-----------------------|-------------------|-------|-----------------------|
|                                   | Area of vineyards |       | Average vineyard area | Area of vineyards |       | Average vineyard area |
|                                   | ha                | %     | ha                    | ha                | %     | ha                    |
| Total                             | 16 290.20         | 100.0 | 1.49                  | 17 688.59         | 100.0 | 0.97                  |
| Legal form:                       |                   |       |                       |                   |       |                       |
| Natural persons                   | 6 870.70          | 42.2  | 0.64                  | 7 840.09          | 44.3  | 0.44                  |
| Legal persons                     | 9 419.50          | 57.8  | 40.78                 | 9 848.50          | 55.7  | 30.68                 |
| Cooperatives                      | 1 143.29          | 7.0   | 57.16                 | 1 182.61          | 6.7   | 53.75                 |
| Business companies & partnerships | 8 029.44          | 49.3  | 41.18                 | 8 325.98          | 47.1  | 32.52                 |
| Limited liability cmpanies        | 4 194.70          | 25.7  | 31.54                 | 4 638.10          | 26.2  | 24.28                 |
| Joint stock companies             | 3 783.56          | 23.2  | 64.13                 | 3 635.78          | 20.6  | 59.60                 |
| Others                            | 246.76            | 1.5   | 15.42                 | 339.91            | 1.9   | 7.90                  |