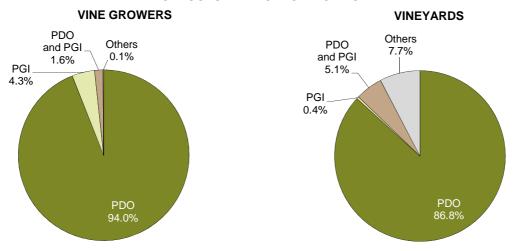

## 5. Vine growers and vineyards by specialisation

|                                              | Vine growers |       | Vineyard area |       |
|----------------------------------------------|--------------|-------|---------------|-------|
|                                              | holdings     | %     | ha            | %     |
| Total                                        | 18 216       | 100,0 | 17 688,59     | 100,0 |
| Holdings with vineyards exclusively intended |              |       |               |       |
| for wine production                          | 18 189       | 99,9  | 16 334,19     | 92,3  |
| With PDO only                                | 17 123       | 94,0  | 15 347,84     | 86,8  |
| With PGI only                                | 778          | 4,3   | 75,42         | 0,4   |
| With PDO and PGI                             | 288          | 1,6   | 910,92        | 5,1   |
| Holdings with vineyards intended for several |              |       |               |       |
| types of production and others               | 27           | 0,1   | 1 354,40      | 7,7   |

PDO - protected designation of origin PGI - protected geographical indication

## STRUCTURE BY SPECIALISATION