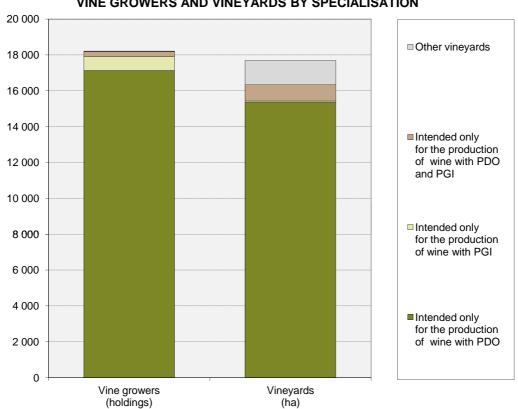

## 5. Vine growers and vineyards by specialisation

|                                              | Vine growers |       | Vineyard area |       |
|----------------------------------------------|--------------|-------|---------------|-------|
|                                              | holdings     | %     | ha            | %     |
| Total                                        | 18 216       | 100,0 | 17 688,59     | 100,0 |
| Holdings with vineyards exclusively intended |              |       |               |       |
| for wine production                          | 18 189       | 99,9  | 16 334,19     | 92,3  |
| With PDO only                                | 17 123       | 94,0  | 15 347,84     | 86,8  |
| With PGI only                                | 778          | 4,3   | 75,42         | 0,4   |
| With PDO and PGI                             | 288          | 1,6   | 910,92        | 5,1   |
| Holdings with vineyards intended for several |              |       |               |       |
| types of production and others               | 27           | 0,1   | 1 354,40      | 7,7   |

PDO - protected designation of origin PGI - protected geographical indication

## **VINE GROWERS AND VINEYARDS BY SPECIALISATION**