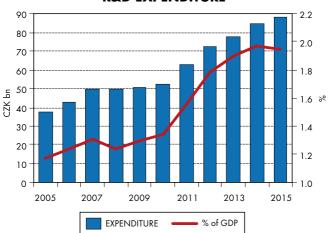

|                                                                | 2012  | 2013  | 2014  | 2015 <sup>1)</sup> |
|----------------------------------------------------------------|-------|-------|-------|--------------------|
| Number of R&D performers, total                                | 2 578 | 2 568 | 2 629 | 2 644              |
| With R&D as principal activity                                 | 234   | 229   | 222   | 219                |
| R&D expenditure, total (CZK bn)                                | 72.4  | 77.9  | 85.1  | 88.7               |
| Source of funds: government                                    | 26.6  | 27.0  | 28.0  | 28.6               |
| R&D personnel as at 31 December<br>(thous. persons, headcount) | 87.5  | 92.7  | 97.4  | 100.1              |
| By occupation                                                  |       |       |       |                    |
| Researchers                                                    | 47.7  | 51.5  | 54.5  | 56.6               |
| Technicians                                                    | 26.9  | 27.6  | 29.5  | 29.6               |
| Other personnel                                                | 13.0  | 13.6  | 13.4  | 13.9               |

## **R&D EXPENDITURE**