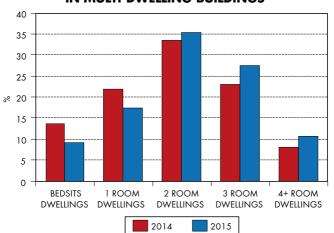

| 7 095  | 6 049  | 6 422  | 7 356  |
| In all types of extensions                                                              | 2 626  | 2 262  | 2 026  | 1 978  |
| In non-residential buildings                                                            | 581    | 414    | 451    | 589    |
| Average living floor area per completed dwelling (m²)                                   | 76.3   | 77.3   | 75.3   | 74.7   |
| In family houses                                                                        | 93.8   | 93.9   | 92.8   | 93.0   |
| In multi-dwelling buildings                                                             | 49.6   | 48.9   | 49.3   | 51.6   |

## SIZE OF COMPLETED DWELLINGS IN MULTI-DWELLING BUILDINGS