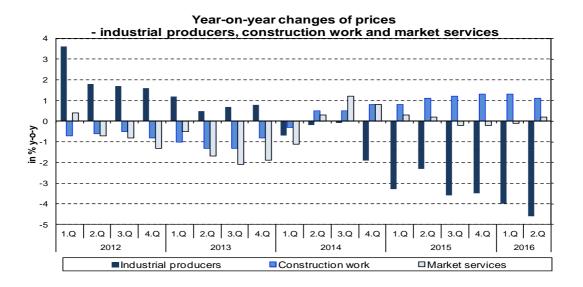

Note: i.d. - individual data

Prices of **industrial producers** decreased in **Q2 2016 by 4.6% y-o-y**. Prices went down especially in 'coke, refined petroleum products'. Prices fell in 'chemicals and chemical products' (-11.2%), 'mining and quarrying' (-7.1%), 'basic metals, fabricated metal products' (-5.3%) and 'electricity, gas, steam and air conditioning' (-4.1%). Prices decreased in 'food products, beverages, tobacco' (-3.1%). Prices increased in 'water supply, sewerage, waste management and remediation services' (+1.6%) and 'furniture, other manufactured products' (+0.5%).

### Y-o-y changes of prices of industrial producers

In comparison to Q1 2016, prices of market services went up by 1.1% in Q2 2016. Higher were especially prices of 'advertising and market research services' (+12.5%) and 'postal and courier services' (+3.7%). Lower were prices of 'insurance services' by 1.4%. Prices of market services excluding advertising services grew by 0.1%.

**In Q2 2016,** prices of **market services** rose by 0.2% in total compared to **Q2 2015**. Price increases were recorded in 'postal and courier services' (+3.7%), 'advertising and market research services' (+2.0%) and 'architectural and engineering services' (+1.7%). Lower prices were in 'insurance services' (-4.4%), 'rental and leasing services' (-2.0%) and 'land transport services and transport services via pipelines' (-0.8%). Prices of market services excluding advertising services stayed unchanged.