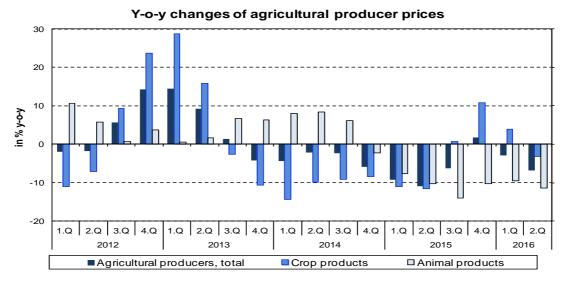

Compared to **Q1 2016**, **agricultural producer** prices went down by 5.7% in **Q2 2016**. Decreasing were prices of potatoes (-2.3%), oil plants (-2.8%), fresh vegetables (-4.4%), cereals (-7.7%), eggs (-9.0%) and milk (-10.1%).

Prices of **agricultural producers** in **Q2 2016** compared to **Q2 2015** decreased by 6.9%. Prices of crop products fell by 3.2% and prices of animal products were lower by 11.3%. Lower prices in crop products were mainly affected by prices of cereals (-10.3%) and oil plants (-0.8%). Higher were prices of fresh vegetables (+14.1%) and potatoes (+43.2%). Among animal products prices decreases were recorded in milk (-19.4%), pigs for slaughter (-8.5%), eggs (-6.4%) and cattle for slaughter (-2.3%).