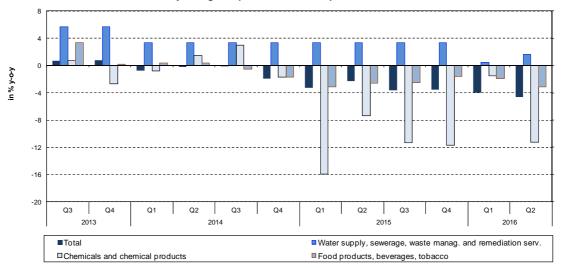

In comparison with Q1 2016, prices of industrial producers increased by 0.3% in Q2 2016. Prices were higher primarily in 'coke, refined petroleum products'. Prices rose in 'water supply, sewerage, waste management and remediation services' (+1.1%). Lower were prices in 'food products, beverages, tobacco' (-1.3%) and 'chemicals and chemical products' (-1.0%).

Note: i.d. - individual data

Prices of **industrial producers** decreased in **Q2 2016 by 4.6% y-o-y**. Prices went down especially in 'coke, refined petroleum products'. Prices fell in 'chemicals and chemical products' (-11.2%), 'mining and quarrying' (-7.1%), 'basic metals, fabricated metal products' (-5.3%) and 'electricity, gas, steam and air conditioning' (-4.1%). Prices decreased in 'food products, beverages, tobacco' (-3.1%). Prices increased in 'water supply, sewerage, waste management and remediation services' (+1.6%) and 'furniture, other manufactured products' (+0.5%).