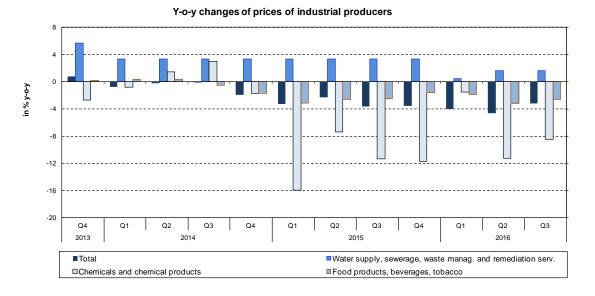

**In comparison with Q2 2016,** prices of **industrial producers** increased by 0.3% in **Q3 2016**. Prices were higher in 'coke, refined petroleum products'. Prices rose in 'basic metals, fabricated metal products' (+1.3%), 'mining and quarrying' (+0.5%) and 'food products, beverages, tobacco' (+0.4%). Prices decreased in 'transport equipment', 'chemicals and chemical products' and 'wood, wood products, paper, printing' (all -0.2%).

#### Industrial producer price indices (previous quarter = 100)

Note: i.d. - individual data

Prices of **industrial producers** decreased in **Q3 2016** by 3.2% **y-o-y**. Prices went down especially in 'coke, refined petroleum products'. Prices were lower in 'chemicals and chemical products' (-8.4%), 'mining and quarrying' (-5.8%) and 'electricity, gas, steam and air conditioning' (-4.1%). Prices fell in 'food products, beverages, tobacco' (-2.6%). Prices increased in 'water supply, sewerage, waste management and remediation services' (+1.6%), 'furniture, other manufactured products' (+0.7%) and 'computer, electronic and optical products' (+0.6%).