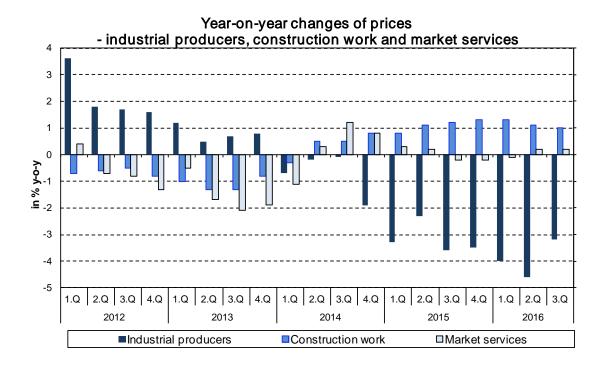

# **PRODUCER PRICE INDICES IN Q3 2016**

In Q3 2016, compared to Q2 2016, agricultural producer prices stayed unchanged. Construction work prices, according to an estimate and industrial producer prices were both higher by 0.3%. Prices of market services fell by 0.9%.

In comparison with Q3 2015, prices of agricultural producers fell by 5.7% and prices of industrial producers went down by 3.2% in Q3 2016. Construction work prices, according to an estimate increased by 1.0%. Prices of market services also went up by 0.2%.

According to an estimate, **construction work** prices in **Q3 2016** compared to **Q2 2016** (after specification) were higher by 0.3%, prices of construction material input grew by 0.5%. According to an estimate, **construction work** prices **in Q3 2016 compared to the corresponding period of 2015 (after specification)** rose by 1.0%, prices of construction material input fell by 1.0%.

**In comparison to Q2 2016,** prices of **market services** went down by 0.9% in **Q3 2016**. Lower were especially prices of 'advertising and market research services' (-9.4%) and 'architectural and engineering services' (-1.1%). Higher were prices of 'postal and courier services' by 1.8%. Prices of market services excluding advertising services fell by 0.1%.

**In Q3 2016,** prices of **market services** rose by 0.2% in total compared to **Q3 2015.** Price increases were recorded in 'postal and courier services' (+5.6%), 'advertising and market research services' (+2.8%) and 'architectural and engineering services' (+0.4%). Lower prices were in 'insurance services' (-3.4%), 'rental and leasing services' (-2.2%) and 'land transport services and transport services via pipelines' (-1.0%). Prices of market services excluding advertising services stayed unchanged.