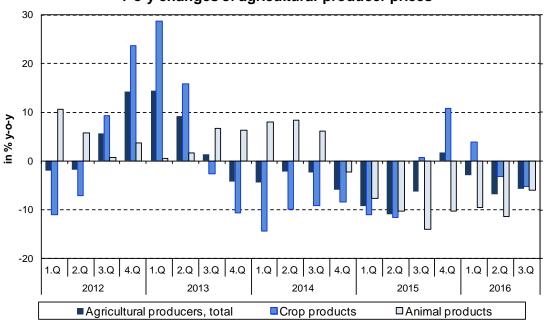

Compared to **Q2 2016, agricultural producer** prices stayed unchanged in **Q3 2016**. Decreasing were prices of fresh vegetables (-18.1%), milk (-6.3%), eggs (-5.4%), cereals (-4.1%), oil plants (-3.7%), poultry (-2.4%). Increasing were prices of pigs for slaughter by 20.7%.

Prices of **agricultural producers** in **Q3 2016** compared to **Q3 2015** decreased by 5.7%. Prices of crop products fell by 5.3% and prices of animal products were lower by 6.0%. Lower prices in crop products were mainly affected by prices of cereals (-12.3%), fresh vegetables (-9.0%), potatoes (-4.7%) and oil plants (-4.1%). Higher were prices of fruit by 7.4%. Among animal products prices decreases were recorded in milk (-16.0%), eggs (-10.0%) and cattle for slaughter (-2.4%). Prices of pigs for slaughter went up by 6.7%.

### Y-o-y changes of agricultural producer prices