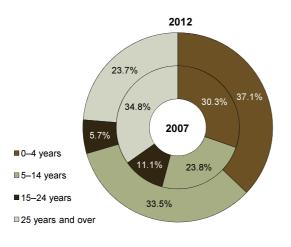

|                                                       | Orchard area,<br>total |          | in which by tree age |        |            |        |             |       |                   |        |
|-------------------------------------------------------|------------------------|----------|----------------------|--------|------------|--------|-------------|-------|-------------------|--------|
|                                                       |                        |          | 0–4 years            |        | 5–14 years |        | 15–24 years |       | 25 years and over |        |
|                                                       | 2007                   | 2012     | 2007                 | 2012   | 2007       | 2012   | 2007        | 2012  | 2007              | 2012   |
| Pear trees, total<br>in which groups<br>of varieties: | 714.83                 | 1 025.96 | 216.76               | 380.23 | 170.12     | 343.53 | 79.27       | 58.90 | 248.68            | 243.33 |
| Conference                                            | 120.80                 | 223.74   | 57.77                | 90.97  | 12.45      | 80.63  | 13.20       | 5.39  | 37.38             | 46.75  |
| Kaiser                                                | 56.36                  | 49.36    | 5.15                 | 2.61   | 11.87      | 10.57  | 8.03        | 7.33  | 31.31             | 28.85  |
| William                                               | 38.90                  | 72.64    | 13.62                | 36.95  | 15.29      | 21.20  | 2.22        | 4.22  | 7.77              | 10.27  |
| Others                                                | 498.77                 | 680.22   | 140.22               | 249.70 | 130.51     | 231.13 | 55.82       | 41.96 | 172.22            | 157.46 |

3-5. Pear trees: orchard area by groups of varieties and by plantation age in 2007 and 2012

PEAR ORCHARDS BY GROUPS OF VARIETIES

AGE STRUCTURE OF PEAR TREES

PEAR ORCHARDS BY TREE AGE