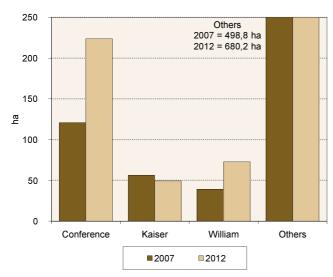

|                                                       | Orchard area,<br>total |          | in which by tree age |        |            |        |             |       |                   |        |
|-------------------------------------------------------|------------------------|----------|----------------------|--------|------------|--------|-------------|-------|-------------------|--------|
|                                                       |                        |          | 0–4 years            |        | 5–14 years |        | 15–24 years |       | 25 years and over |        |
|                                                       | 2007                   | 2012     | 2007                 | 2012   | 2007       | 2012   | 2007        | 2012  | 2007              | 2012   |
| Pear trees, total<br>in which groups<br>of varieties: | 714.83                 | 1 025.96 | 216.76               | 380.23 | 170.12     | 343.53 | 79.27       | 58.90 | 248.68            | 243.33 |
| Conference                                            | 120.80                 | 223.74   | 57.77                | 90.97  | 12.45      | 80.63  | 13.20       | 5.39  | 37.38             | 46.75  |
| Kaiser                                                | 56.36                  | 49.36    | 5.15                 | 2.61   | 11.87      | 10.57  | 8.03        | 7.33  | 31.31             | 28.85  |
| William                                               | 38.90                  | 72.64    | 13.62                | 36.95  | 15.29      | 21.20  | 2.22        | 4.22  | 7.77              | 10.27  |
| Others                                                | 498.77                 | 680.22   | 140.22               | 249.70 | 130.51     | 231.13 | 55.82       | 41.96 | 172.22            | 157.46 |

3-5. Pear trees: orchard area by groups of varieties and by plantation age in 2007 and 2012

PEAR ORCHARDS BY GROUPS OF VARIETIES

AGE STRUCTURE OF PEAR TREES

PEAR ORCHARDS BY TREE AGE