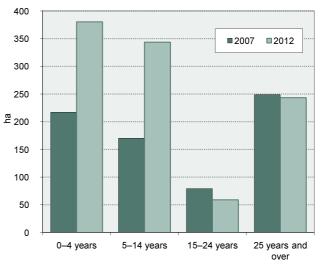

|                                                       | Orchard area,<br>total |          | in which by tree age |        |            |        |             |       |                   |        |
|-------------------------------------------------------|------------------------|----------|----------------------|--------|------------|--------|-------------|-------|-------------------|--------|
|                                                       |                        |          | 0–4 years            |        | 5–14 years |        | 15–24 years |       | 25 years and over |        |
|                                                       | 2007                   | 2012     | 2007                 | 2012   | 2007       | 2012   | 2007        | 2012  | 2007              | 2012   |
| Pear trees, total<br>in which groups<br>of varieties: | 714.83                 | 1 025.96 | 216.76               | 380.23 | 170.12     | 343.53 | 79.27       | 58.90 | 248.68            | 243.33 |
| Conference                                            | 120.80                 | 223.74   | 57.77                | 90.97  | 12.45      | 80.63  | 13.20       | 5.39  | 37.38             | 46.75  |
| Kaiser                                                | 56.36                  | 49.36    | 5.15                 | 2.61   | 11.87      | 10.57  | 8.03        | 7.33  | 31.31             | 28.85  |
| William                                               | 38.90                  | 72.64    | 13.62                | 36.95  | 15.29      | 21.20  | 2.22        | 4.22  | 7.77              | 10.27  |
| Others                                                | 498.77                 | 680.22   | 140.22               | 249.70 | 130.51     | 231.13 | 55.82       | 41.96 | 172.22            | 157.46 |

3-5. Pear trees: orchard area by groups of varieties and by plantation age in 2007 and 2012

PEAR ORCHARDS BY GROUPS OF VARIETIES

AGE STRUCTURE OF PEAR TREES

PEAR ORCHARDS BY TREE AGE