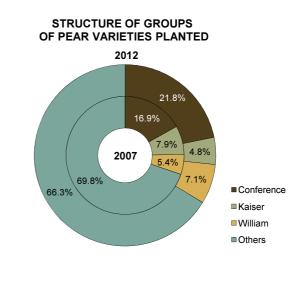

|                                                       | Orchard area,<br>total |          | in which by tree age |        |            |        |             |       |                   |        |
|-------------------------------------------------------|------------------------|----------|----------------------|--------|------------|--------|-------------|-------|-------------------|--------|
|                                                       |                        |          | 0–4 years            |        | 5–14 years |        | 15–24 years |       | 25 years and over |        |
|                                                       | 2007                   | 2012     | 2007                 | 2012   | 2007       | 2012   | 2007        | 2012  | 2007              | 2012   |
| Pear trees, total<br>in which groups<br>of varieties: | 714.83                 | 1 025.96 | 216.76               | 380.23 | 170.12     | 343.53 | 79.27       | 58.90 | 248.68            | 243.33 |
| Conference                                            | 120.80                 | 223.74   | 57.77                | 90.97  | 12.45      | 80.63  | 13.20       | 5.39  | 37.38             | 46.75  |
| Kaiser                                                | 56.36                  | 49.36    | 5.15                 | 2.61   | 11.87      | 10.57  | 8.03        | 7.33  | 31.31             | 28.85  |
| William                                               | 38.90                  | 72.64    | 13.62                | 36.95  | 15.29      | 21.20  | 2.22        | 4.22  | 7.77              | 10.27  |
| Others                                                | 498.77                 | 680.22   | 140.22               | 249.70 | 130.51     | 231.13 | 55.82       | 41.96 | 172.22            | 157.46 |

3-5. Pear trees: orchard area by groups of varieties and by plantation age in 2007 and 2012

PEAR ORCHARDS BY GROUPS OF VARIETIES

AGE STRUCTURE OF PEAR TREES

PEAR ORCHARDS BY TREE AGE