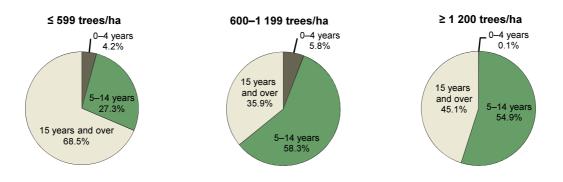

## 1-12. Peach trees: orchard area by plantation density and age

|                                                                  | Trees,<br>total | Orchard area,<br>total<br>(ha) | in which by tree age |            |                   |
|------------------------------------------------------------------|-----------------|--------------------------------|----------------------|------------|-------------------|
|                                                                  |                 |                                | 0–4 years            | 5-14 years | 15 years and over |
| Peach trees, total<br>in which plantation density:<br>(trees/ha) | 344 191         | 761.38                         | 33.05                | 249.28     | 479.06            |
| up to 599                                                        | 232 544         | 626.21                         | 26.00                | 170.95     | 429.27            |
| 600–1 199                                                        | 93 746          | 120.95                         | 7.04                 | 70.53      | 43.38             |
| 1 200 and more                                                   | 17 901          | 14.22                          |                      | 7.80       | 6.41              |

## STRUCTURE OF PEACH ORCHARDS' PLANTATION DENSITY BY AGE