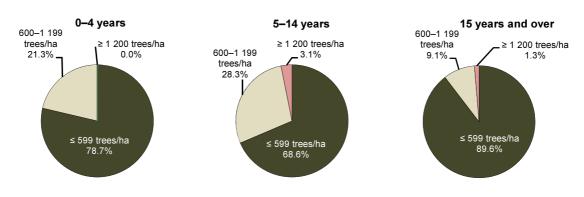

## 1-12. Peach trees: orchard area by plantation density and age

|                                                                  | Trees,<br>total | Orchard area,<br>total<br>(ha) | in which by tree age |            |                   |
|------------------------------------------------------------------|-----------------|--------------------------------|----------------------|------------|-------------------|
|                                                                  |                 |                                | 0–4 years            | 5-14 years | 15 years and over |
| Peach trees, total<br>in which plantation density:<br>(trees/ha) | 344 191         | 761.38                         | 33.05                | 249.28     | 479.06            |
| up to 599                                                        | 232 544         | 626.21                         | 26.00                | 170.95     | 429.27            |
| 600–1 199                                                        | 93 746          | 120.95                         | 7.04                 | 70.53      | 43.38             |
| 1 200 and more                                                   | 17 901          | 14.22                          |                      | 7.80       | 6.41              |

## STRUCTURE OF PEACH ORCHARDS' PLANTATION AGE BY DENSITY