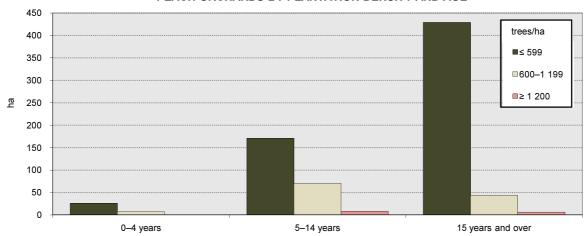

## 1-12. Peach trees: orchard area by plantation density and age

|                                                                  | Trees,<br>total | Orchard area,<br>total<br>(ha) | in which by tree age |            |                   |
|------------------------------------------------------------------|-----------------|--------------------------------|----------------------|------------|-------------------|
|                                                                  |                 |                                | 0–4 years            | 5-14 years | 15 years and over |
| Peach trees, total<br>in which plantation density:<br>(trees/ha) | 344 191         | 761.38                         | 33.05                | 249.28     | 479.06            |
| up to 599                                                        | 232 544         | 626.21                         | 26.00                | 170.95     | 429.27            |
| 600–1 199                                                        | 93 746          | 120.95                         | 7.04                 | 70.53      | 43.38             |
| 1 200 and more                                                   | 17 901          | 14.22                          |                      | 7.80       | 6.41              |

## PEACH ORCHARDS BY PLANTATION DENSITY AND AGE