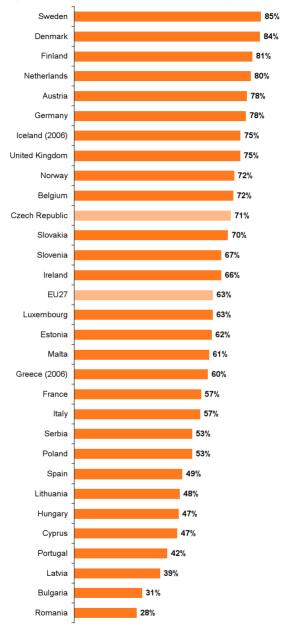

### Figure C9 Use of firewall by enterprise size class, January 2007

as a percentage of all enterprises in given size class

Figure C10 Enterprises using firewall, January 2006

as a percentage of all enterprises with 10 and more employees