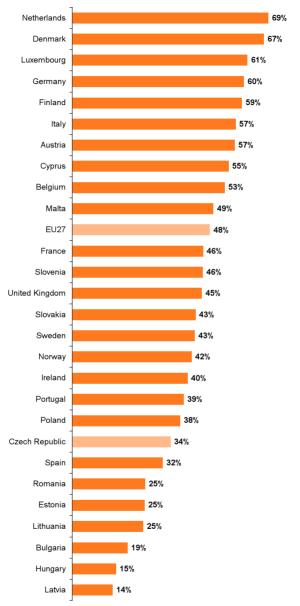

### Figure C9 Use of firewall by enterprise size class, January 2007

as a percentage of all enterprises in given size class

Figure C10 Enterprises using firewall, January 2006

as a percentage of all enterprises with 10 and more employees