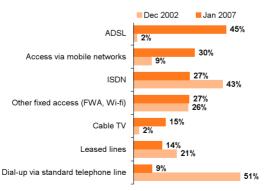

# Figure C3 Type of connection used by enterprises with Internet access

as a percentage of all enterprises with internet access

Figure C4 Enterprises with broadband, January 2007

as a percentage of all enterprises with 10 and more employees