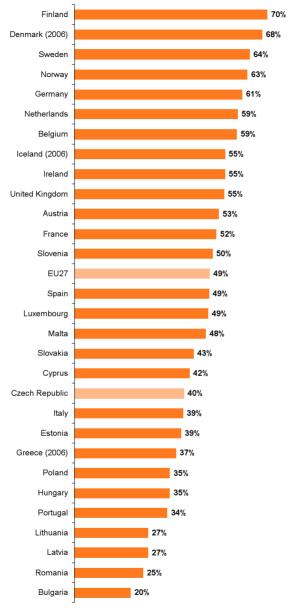

#### Figure C7 Employees using computer at work, January 2007

as a percentage of all employees in enterprises (10+)

Figure C8 Employees using computer at work, January 2007

as a percentage of all employees in enterprises (10+)