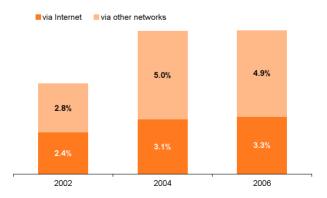

## Figure C19 Enterprises' turnover from electronic orders (e-commerce), 2006

as a percentage of total turnover conducted by enterprises in given size class, industry and region

## Figure C20 Enterprises' turnover from electronic orders (e-commerce), 2006

as a percentage of total turnover conducted by enterprises with 10 and more employees in a given country