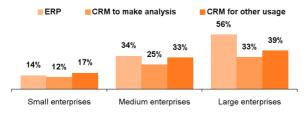

# Figure C21 Use of any software application to manage orders by enterprise size class

as a percentage of all enterprises in given size class