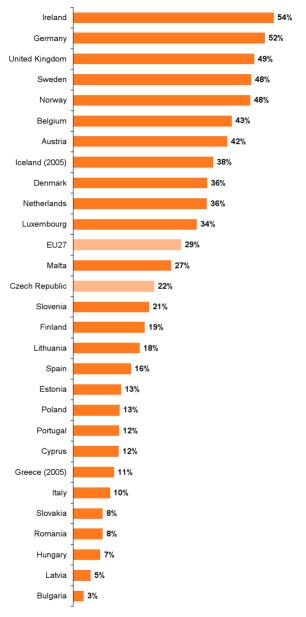

#### Figure C14 Enterprises purchasing over electronic networks 1% or more of their total purchases, 2006

as a percentage of all enterprises with 10 and more employees

|                                             |            |                 | %                     |
|---------------------------------------------|------------|-----------------|-----------------------|
|                                             | All (16+)  | via Internet    | via other<br>networks |
| All enterprises (10+ employees)             | 12.1       | 9.6             | 3.5                   |
| by size class (number of employees)         |            |                 |                       |
| Small enterprises (10-49)                   | 11.4       | 9.1             | 3.1                   |
| Medium enterprises (50-249)                 | 13.5       | 11.0            | 3.8                   |
| Large enterprises (250+)                    | 20.5       | 12.5            | 9.5                   |
| by Industry (CZ-NACE divisions)             |            |                 |                       |
| Manufacturing (15-37)                       | 11.7       | 8.8             | 4.1                   |
| Electricity, gas and water supply (40-41)   | 7.1        | 5.5             | 1.9                   |
| Construction (45)                           | 4.1        | 2.4             | 1.6                   |
| Sale and repair of motor vehicles (50)      | 9.4        | 7.1             | 4.5                   |
| Wholesale (51)                              | 24.5       | 18.1            | 8.4                   |
| Retail trade (52)                           | 12.3       | 12.2            | 0.1                   |
| Hotels and restaurants (55)                 | 32.9       | 31.8            | 2.9                   |
| Transport and storage (60-63)               | 10.4       | 7.9             | 4.3                   |
| Post and telecommunications (64)            | 37.7       | 36.1            | 4.7                   |
| Financial intermediation (65-67)            | n.a.       | n.a.            | n.a.                  |
| Real estate activities, R&D (70,71,73)      | 7.4        | 7.1             | 0.3                   |
| Computer and related activities (72)        | 25.8       | 24.7            | 2.0                   |
| Other business activities (74) 1)           | 6.2        | 4.7             | 1.8                   |
| Audio-visual activities (92.1+ 92.2)        | 20.6       | 20.6            | 0.0                   |
| Recr., cult. and sport. act. (92.3-92.7)    | 9.6        | 8.9             | 1.7                   |
| Other activities (93) 2)                    | 1.8        | 1.8             | 1.4                   |
| by regions                                  |            |                 |                       |
| Enterprises not registered in Prague        | 10.8       | 8.7             | 3.2                   |
| Enterprises registered in Prague            | 16.8       | 12.9            | 4.6                   |
| as a perceptage of all enterprises in given | aine alaan | induction cound | realen                |