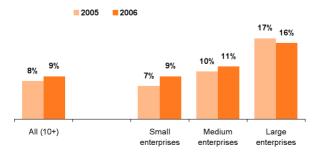

## Figure C15 Enterprises selling over electronic networks 1% or more of their total turnover, 2006

as a percentage of all enterprises in given size class