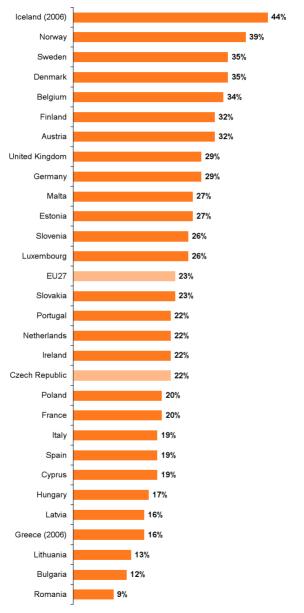

## Figure C6 Enterprises using wireless access within its internal computer network (WLAN), January 2007

as a percentage of all enterprises with 10 and more employees

|                                           |           |               | %        |
|-------------------------------------------|-----------|---------------|----------|
|                                           | All (16+) | web<br>access | portable |
| All enterprises (10+ employees)           | 41.6      | 31.7          | 8.1      |
| by size class (number of employees)       |           |               |          |
| Small enterprises (10-49)                 | 42.9      | 37.3          | 10.3     |
| Medium enterprises (50-249)               | 39.5      | 32.8          | 8.0      |
| Large enterprises (250+)                  | 42.2      | 28.1          | 7.0      |
| by Industry (CZ-NACE divisions)           |           |               |          |
| Manufacturing (15-37)                     | 33.9      | 23.3          | 5.1      |
| Electricity, gas and water supply (40-41) | 60.5      | 52.4          | 10.4     |
| Construction (45)                         | 27.5      | 25.4          | 7.4      |
| Sale and repair of motor vehicles (50)    | 59.0      | 49.3          | 9.5      |
| Wholesale (51)                            | 61.8      | 52.4          | 16.4     |
| Retail trade (52)                         | 45.7      | 27.3          | 5.1      |
| Hotels and restaurants (55)               | 40.7      | 33.6          | 3.8      |
| Transport and storage (60-63)             | 33.1      | 22.5          | 5.3      |
| Post and telecommunications (64)          | 64.3      | 33.3          | 12.2     |
| Financial intermediation (65-67)          | 96.2      | 91.7          | 17.2     |
| Real estate activities, R&D (70,71,73)    | 52.9      | 47.2          | 9.3      |
| Computer and related activities (72)      | 93.5      | 90.9          | 47.6     |
| Other business activities (74) 1)         | 39.6      | 36.4          | 11.6     |
| Audio-visual activities (92.1+ 92.2)      | 75.0      | 72.5          | 11.3     |
| Recr., cult. and sport. act. (92.3-92.7)  | 45.1      | 25.3          | 6.5      |
| Other activities (93) 2)                  | 22.4      | 14.5          | 3.4      |
| by regions                                |           |               |          |
| Enterprises not registered in Prague      | 35.7      | 26.3          | 5.9      |
| Enterprises registered in Prague          | 56.7      | 45.3          | 13.3     |