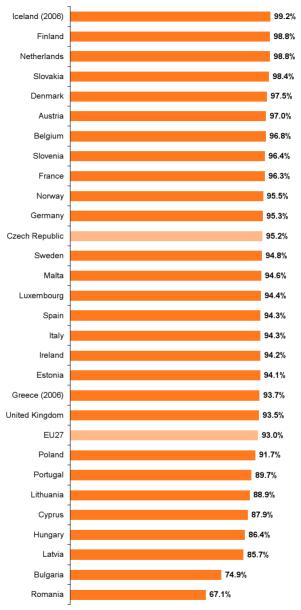

#### Figure C2 Enterprises with Internet access, January 2007

as a percentage of all enterprises with 10 and more employees

|                                           |      |      | %    |
|-------------------------------------------|------|------|------|
|                                           | 2003 | 2006 | 2007 |
| All enterprises (10+ employees)           | 38.5 | 69.2 | 77.0 |
| by size class (number of employees)       |      |      |      |
| Small enterprises (10-49)                 | 33.5 | 65.0 | 73.7 |
| Medium enterprises (50-249)               | 55.2 | 83.4 | 88.3 |
| Large enterprises (250+)                  | 73.9 | 92.0 | 95.2 |
| by Industry (CZ-NACE divisions)           |      |      |      |
| Manufacturing (15-37)                     | 32.2 | 67.1 | 76.1 |
| Electricity, gas and water supply (40-41) | 51.7 | 79.9 | 91.6 |
| Construction (45)                         | 26.1 | 68.2 | 66.8 |
| Sale and repair of motor vehicles (50)    | 41.7 | 71.1 | 76.3 |
| Wholesale (51)                            | n.a. | 75.6 | 89.0 |
| Retail trade (52)                         | 33.2 | 54.9 | 72.1 |
| Hotels and restaurants (55)               | 35.5 | 68.1 | 76.1 |
| Transport and storage (60-63)             | 33.8 | 66.5 | 73.6 |
| Post and telecommunications (64)          | 86.6 | 94.7 | 94.8 |
| Financial intermediation (65-67)          | 60.6 | n.a. | 93.1 |
| Real estate activities, R&D (70,71,73)    | n.a. | 76.9 | 82.6 |
| Computer and related activities (72)      | 84.1 | 93.0 | 96.4 |
| Other business activities (74) 1)         | 51.2 | 78.3 | 77.4 |
| Audio-visual activities (92.1+ 92.2)      | 56.2 | 87.5 | 91.9 |
| Recr., cult. and sport. act. (92.3-92.7)  | 49.7 | 66.2 | 73.9 |
| Other activities (93) 2)                  | n.a. | 46.8 | 51.8 |
| by regions                                |      |      |      |
| Enterprises not registered in Prague      | n.a. | 67.4 | 74.9 |
| Enterprises registered in Prague          | n.a. | 76.1 | 84.5 |