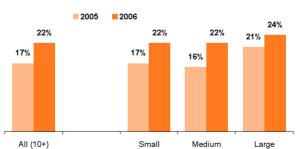

# Figure C13 Enterprises purchasing over electronic networks 1% or more of their total purchases, 2006

as a percentage of all enterprises in given size class

Source: CZSO, Enterprise Survey on ICT Use and E-commerce