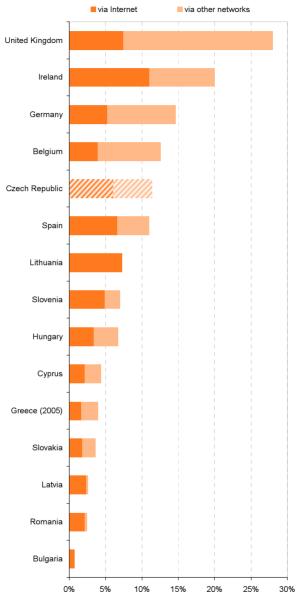

# Figure C18 Enterprises' purchases from electronic orders conducted by enterprises with 10 and more employees, 2006

as a percentage of total purchases conducted by enterprises with 10 and more employees in a given country