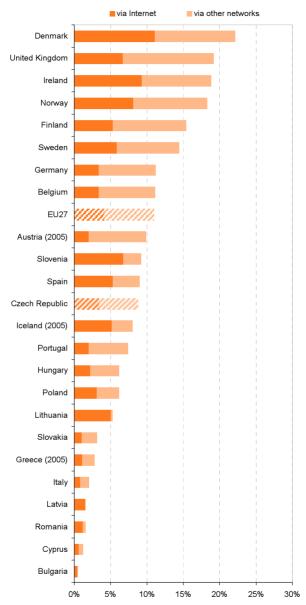

## Figure C20 Enterprises' turnover from electronic orders (e-commerce), 2006

as a percentage of total turnover conducted by enterprises with 10 and more employees in a given country