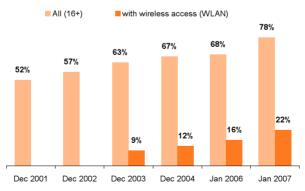

## Figure C6 Enterprises using wireless access within its internal computer network (WLAN), January 2007

as a percentage of all enterprises with 10 and more employees

|                                           |           |               | %        |
|-------------------------------------------|-----------|---------------|----------|
|                                           | All (16+) | web<br>access | portable |
| All enterprises (10+ employees)           | 41.6      | 31.7          | 8.1      |
| by size class (number of employees)       |           |               |          |
| Small enterprises (10-49)                 | 42.9      | 37.3          | 10.3     |
| Medium enterprises (50-249)               | 39.5      | 32.8          | 8.0      |
| Large enterprises (250+)                  | 42.2      | 28.1          | 7.0      |
| by Industry (CZ-NACE divisions)           |           |               |          |
| Manufacturing (15-37)                     | 33.9      | 23.3          | 5.1      |
| Electricity, gas and water supply (40-41) | 60.5      | 52.4          | 10.4     |
| Construction (45)                         | 27.5      | 25.4          | 7.4      |
| Sale and repair of motor vehicles (50)    | 59.0      | 49.3          | 9.5      |
| Wholesale (51)                            | 61.8      | 52.4          | 16.4     |
| Retail trade (52)                         | 45.7      | 27.3          | 5.1      |
| Hotels and restaurants (55)               | 40.7      | 33.6          | 3.8      |
| Transport and storage (60-63)             | 33.1      | 22.5          | 5.3      |
| Post and telecommunications (64)          | 64.3      | 33.3          | 12.2     |
| Financial intermediation (65-67)          | 96.2      | 91.7          | 17.2     |
| Real estate activities, R&D (70,71,73)    | 52.9      | 47.2          | 9.3      |
| Computer and related activities (72)      | 93.5      | 90.9          | 47.6     |
| Other business activities (74) 1)         | 39.6      | 36.4          | 11.6     |
| Audio-visual activities (92.1+ 92.2)      | 75.0      | 72.5          | 11.3     |
| Recr., cult. and sport. act. (92.3-92.7)  | 45.1      | 25.3          | 6.5      |
| Other activities (93) 2)                  | 22.4      | 14.5          | 3.4      |
| by regions                                |           |               |          |
| Enterprises not registered in Prague      | 35.7      | 26.3          | 5.9      |
| Enterprises registered in Prague          | 56.7      | 45.3          | 13.3     |