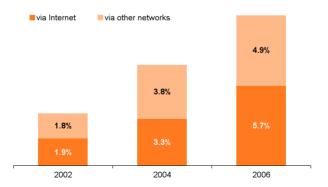

## Figure C15 Enterprises selling over electronic networks 1% or more of their total turnover, 2006

as a percentage of all enterprises in given size class

#### Figure C16 Enterprises selling over electronic networks 1% or more of their total turnover, 2006

as a percentage of all enterprises with 10 and more employees

|                                           |           |              | %                     |
|-------------------------------------------|-----------|--------------|-----------------------|
|                                           | All (16+) | via Internet | via other<br>networks |
| All enterprises (10+ employees)           | 10.6      | 5.7          | 4.9                   |
| by size class (number of employees)       |           |              |                       |
| Small enterprises (10-49)                 | 8.0       | 4.0          | 4.0                   |
| Medium enterprises (50-249)               | 8.2       | 4.4          | 3.8                   |
| Large enterprises (250+)                  | 13.1      | 7.1          | 6.0                   |
| by Industry (CZ-NACE divisions)           |           |              |                       |
| Manufacturing (15-37)                     | 12.9      | 7.2          | 5.7                   |
| Electricity, gas and water supply (40-41) | 1.2       | 1.2          | 0.0                   |
| Construction (45)                         | 2.5       | 2.3          | 0.2                   |
| Sale and repair of motor vehicles (50)    | 14.5      | 9.0          | 5.5                   |
| Wholesale (51)                            | 12.5      | 5.3          | 7.2                   |
| Retail trade (52)                         | 15.7      | 6.0          | 9.8                   |
| Hotels and restaurants (55)               | 2.9       | 2.5          | 0.4                   |
| Transport and storage (60-63)             | 2.0       | 1.3          | 0.6                   |
| Post and telecommunications (64)          | 5.8       | 5.7          | 0.0                   |
| Financial intermediation (65-67)          | n.a.      | n.a.         | n.a.                  |
| Real estate activities, R&D (70,71,73)    | 3.7       | 3.1          | 0.6                   |
| Computer and related activities (72)      | 22.6      | 22.4         | 0.2                   |
| Other business activities (74) 1)         | 3.7       | 2.8          | 0.9                   |
| Audio-visual activities (92.1+ 92.2)      | 1.3       | 1.3          | 0.0                   |
| Recr., cult. and sport. act. (92.3-92.7)  | 5.5       | 5.3          | 0.2                   |
| Other activities (93) 2)                  | 1.6       | 1.6          | 0.0                   |
| by regions                                |           |              |                       |
| Enterprises not registered in Prague      | 11.3      | 6.3          | 5.0                   |
| Enterprises registered in Prague          | 9.3       | 4.5          | 4.8                   |