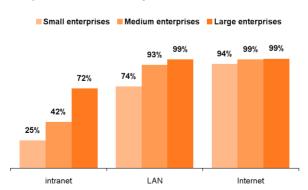

#### Figure C1 Use of selected information technologies by enterprise size class, January 2007

as a percentage of all enterprises in given size class