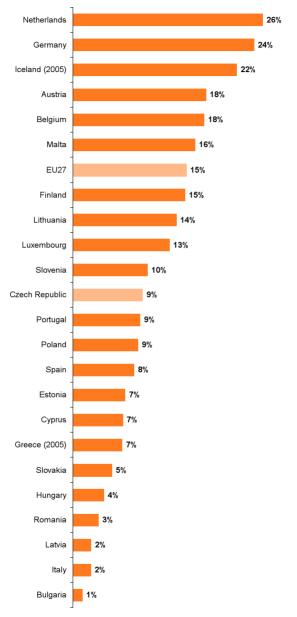

#### Figure C16 Enterprises selling over electronic networks 1% or more of their total turnover, 2006

as a percentage of all enterprises with 10 and more employees

|                                           |           |              | %                     |
|-------------------------------------------|-----------|--------------|-----------------------|
|                                           | All (16+) | via Internet | via other<br>networks |
| All enterprises (10+ employees)           | 10.6      | 5.7          | 4.9                   |
| by size class (number of employees)       |           |              |                       |
| Small enterprises (10-49)                 | 8.0       | 4.0          | 4.0                   |
| Medium enterprises (50-249)               | 8.2       | 4.4          | 3.8                   |
| Large enterprises (250+)                  | 13.1      | 7.1          | 6.0                   |
| by Industry (CZ-NACE divisions)           |           |              |                       |
| Manufacturing (15-37)                     | 12.9      | 7.2          | 5.7                   |
| Electricity, gas and water supply (40-41) | 1.2       | 1.2          | 0.0                   |
| Construction (45)                         | 2.5       | 2.3          | 0.2                   |
| Sale and repair of motor vehicles (50)    | 14.5      | 9.0          | 5.5                   |
| Wholesale (51)                            | 12.5      | 5.3          | 7.2                   |
| Retail trade (52)                         | 15.7      | 6.0          | 9.8                   |
| Hotels and restaurants (55)               | 2.9       | 2.5          | 0.4                   |
| Transport and storage (60-63)             | 2.0       | 1.3          | 0.6                   |
| Post and telecommunications (64)          | 5.8       | 5.7          | 0.0                   |
| Financial intermediation (65-67)          | n.a.      | n.a.         | n.a.                  |
| Real estate activities, R&D (70,71,73)    | 3.7       | 3.1          | 0.6                   |
| Computer and related activities (72)      | 22.6      | 22.4         | 0.2                   |
| Other business activities (74) 1)         | 3.7       | 2.8          | 0.9                   |
| Audio-visual activities (92.1+ 92.2)      | 1.3       | 1.3          | 0.0                   |
| Recr., cult. and sport. act. (92.3-92.7)  | 5.5       | 5.3          | 0.2                   |
| Other activities (93) 2)                  | 1.6       | 1.6          | 0.0                   |
| by regions                                |           |              |                       |
| Enterprises not registered in Prague      | 11.3      | 6.3          | 5.0                   |
| Enterprises registered in Prague          | 9.3       | 4.5          | 4.8                   |