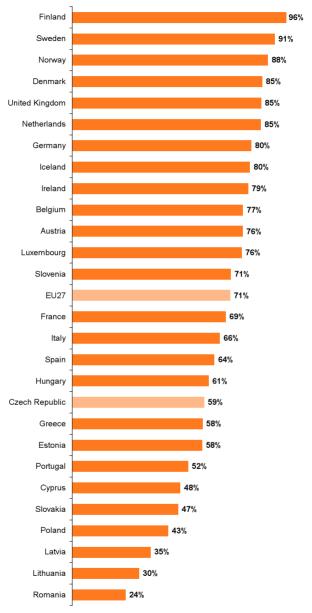

### Figure C5 Enterprises with LAN, January 2007

as a percentage of all enterprises with 10 and more employees