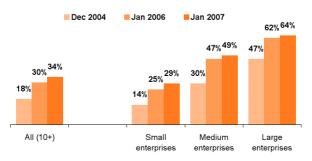

#### Figure C1 Use of selected information technologies by enterprise size class, January 2007

as a percentage of all enterprises in given size class