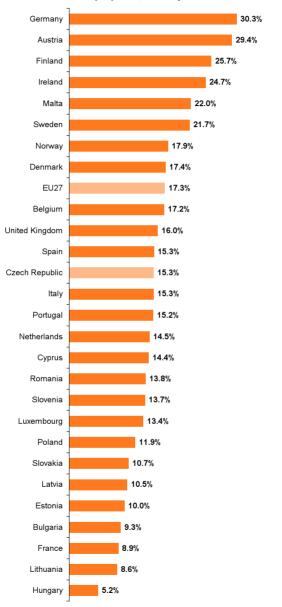

## Figure C20 Enterprises' turnover from electronic orders (e-commerce), 2006

as a percentage of total turnover conducted by enterprises with 10 and more employees in a given country