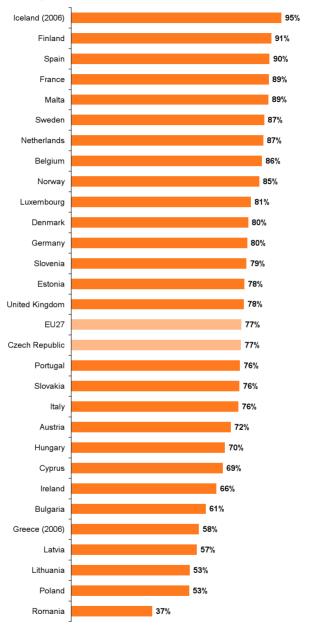

### Figure C5 Enterprises with LAN, January 2007

as a percentage of all enterprises with 10 and more employees