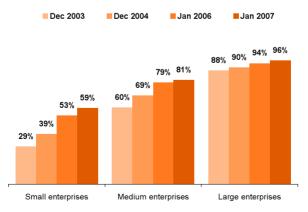

#### Figure C1 Use of selected information technologies by enterprise size class, January 2007

as a percentage of all enterprises in given size class