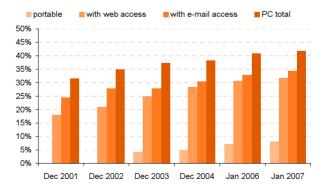

#### Figure C7 Employees using computer at work, January 2007

as a percentage of all employees in enterprises (10+)

Figure C8 Employees using computer at work, January 2007

as a percentage of all employees in enterprises (10+)