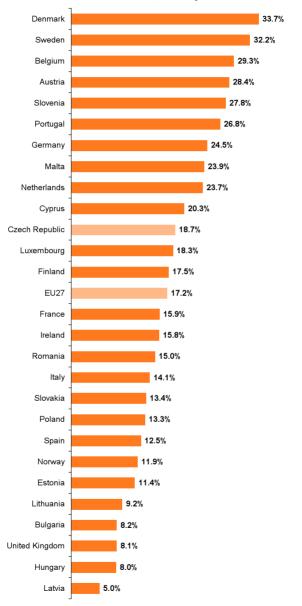

### Figure C9 Use of firewall by enterprise size class, January 2007

as a percentage of all enterprises in given size class

Figure C10 Enterprises using firewall, January 2006

as a percentage of all enterprises with 10 and more employees