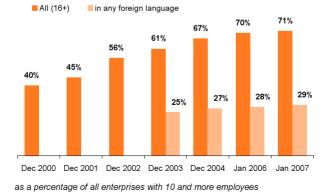

| 91.6 | 94.4 | 95.6 |
| Other business activities (74) 1)         | 69.2 | 71.9 | 73.3 |
| Audio-visual activities (92.1+ 92.2)      | 76.1 | 82.9 | 91.9 |
| Recr., cult. and sport. act. (92.3-92.7)  | 74.8 | 70.7 | 78.3 |
| Other activities (93) 2)                  |      | 54.3 | 58.3 |
| by regions                                |      |      |      |
| Enterprises not registered in Prague      |      | 67.7 | 68.2 |
| Enterprises registered in Prague          |      | 79.1 | 81.7 |

as a percentage of all enterprises in given size class, industry and region

 Legal, accounting, market activities; Advertising; Archit., engin. activ.; etc.
Hairdressing and other beauty treatment; Washing and clean. of textile; etc. Note:Data for 2003 refer to December; for 2006 and 2007 to January



### Figure C11 Enterprises with a web site

### **C** Enterprises



Figure C12 Enterprises with a web site, January 2007



|                                             |            |              | %                     |
|---------------------------------------------|------------|--------------|-----------------------|
|                                             | All (16+)  | via Internet | via other<br>networks |
| All enterprises (10+ employees)             | 33.6       | 32.1         | 4.1                   |
| by size class (number of employees)         |            |              |                       |
| Small enterprises (10-49)                   | 32.1       | 30.9         | 3.7                   |
| Medium enterprises (50-249)                 | 38.4       | 35.6