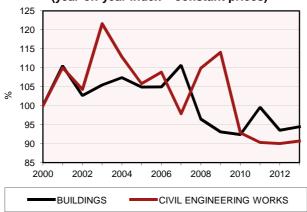

wellings completed                      | 36 442 | 28 630 | 29 467 | 25 238 |
| In family houses                         | 19 760 | 17 385 | 17 442 | 15 469 |
| In multi-dwelling buildings              | 10 912 | 6 487  | 7 095  | 6 049  |
| In all types of extensions               | 2 868  | 2 823  | 2 626  | 2 262  |
| In non-residential buildings             | 786    | 618    | 581    | 414    |
| Average living floor area per            |        |        |        |        |
| new completed dwelling (m <sup>2</sup> ) | 76.8   | 78.2   | 76.3   | 77.3   |
| In family houses                         | 95.2   | 94.1   | 93.8   | 93.9   |
| In multi-dwelling buildings              | 55.0   | 51.3   | 49.6   | 48.9   |

## CONSTRUCTION PRODUCTION INDEX (year-on-year index - constant prices)