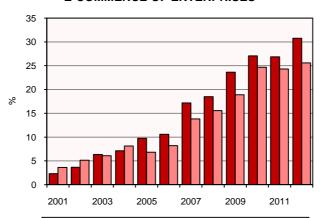

## **E-COMMERCE OF ENTERPRISES**

■E-PURCHASES (% OF THE TOTAL PURCHASES)
■E-SALES (% OF THE TOTAL SALES)

| Survey period: 2nd quarter of a given year                               |      | 2011 | 2012 | 2013 |
|--------------------------------------------------------------------------|------|------|------|------|
| Households having (%)                                                    |      |      |      |      |
| PC                                                                       | 59.3 | 64.8 | 67.3 | 68.1 |
| Internet connection                                                      | 56.0 | 61.7 | 65.4 | 67.0 |
| Persons (aged 16+) using                                                 |      |      |      |      |
| the Internet (%)                                                         |      | 65.5 | 69.5 | 70.4 |
| 16–24                                                                    | 92.3 | 94.8 | 96.2 | 96.9 |
| 25–34                                                                    | 83.1 | 87.4 | 92.9 | 91.8 |
| 35–44                                                                    | 79.7 | 84.1 | 89.0 | 91.2 |
| 45–54                                                                    | 65.8 | 72.0 | 79.4 | 81.2 |
| 55–64                                                                    | 42.1 | 46.3 | 56.0 | 58.0 |
| 65+                                                                      | 13.2 | 16.3 | 16.8 | 19.0 |
| Selected activities carried out by individuals (16+) on the Internet (%) |      |      |      |      |
| Sending/receiving e-mails                                                | 55.3 |      | 63.7 | 64.5 |
| Social networking                                                        | 9.3  | 24.6 | 30.3 | 33.5 |
| Searching information on                                                 |      |      |      |      |
| Goods and services                                                       | 49.8 | 51.6 | 57.0 | 58.7 |
| Travel and accommodation                                                 | 24.9 | 35.0 | 39.8 | 40.3 |
| Health                                                                   | 19.2 | 29.0 | 35.5 | 37.6 |
| Reading online news, newspapers                                          |      |      |      |      |
| and magazines                                                            | 41.1 | 49.5 | 57.6 | 58.7 |
| Internet banking                                                         |      | 27.4 | 31.6 | 38.4 |
| Internet shopping                                                        |      | 25.4 | 30.7 | 33.6 |