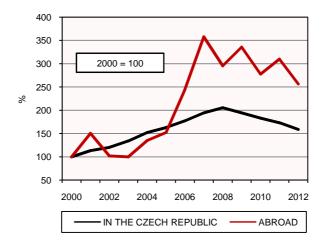

mily houses                                         | 19 124 | 19 760 | 17 385 | 17 442 |
| In multi-dwelling buildings                              | 13 766 | 10 912 | 6 487  | 7 095  |
| In all types of extensions                               | 3 225  | 2 868  | 2 823  | 2 626  |
| In non-residential buildings                             | 803    | 786    | 618    | 581    |
| Average living floor area per                            |        |        |        |        |
| new completed dwelling (m <sup>2</sup> )                 | 74.2   | 76.8   | 78.2   | 76.3   |
| In family houses                                         | 94.4   | 95.2   | 94.1   | 93.8   |
| In multi-dwelling buildings                              | 52.1   | 55.0   | 51.3   | 49.6   |

## **CONSTRUCTION WORK "S"**