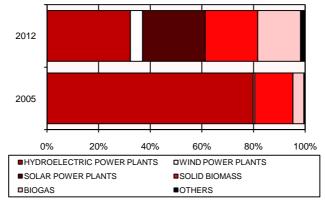

## PRODUCTION OF ELECTRICITY FROM RENEWABLE SOURCES AND WASTE

|                                                 | 2009   | 2010   | 2011   | 2012   |
|-------------------------------------------------|--------|--------|--------|--------|
| Electricity production (GWh)                    | 82 250 | 85 910 | 87 561 | 87 573 |
| Exports (measured)                              | 22 230 | 21 590 | 27 501 | 28 707 |
| Imports (measured)                              | 8 586  | 6 642  | 10 457 | 11 587 |
| Domestic consumption                            | 57 859 | 60 050 | 59 579 | 59 781 |
| Mining for sale (thous. t) Coking coal / other  |        |        |        |        |
| bituminous coal                                 | 11 001 | 11 435 | 11 265 | 11 440 |
| Lignite / brown coal                            | 45 154 | 43 774 | 46 639 | 43 533 |
| Manufacture of brown coal briquettes (thous. t) | 170    | 145    | -      | -      |
| Manufacture of coke and semi-coke (thous. t)    | 2 295  | 2 548  | 2 586  | 2 467  |