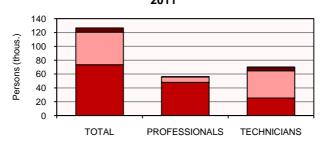

## ICT PROFESSIONALS AND TECHNICIANS 2011

| Survey period: 2nd quarter of a given year                               | 2009 | 2010 | 2011 | 2012 |
|--------------------------------------------------------------------------|------|------|------|------|
| Households having (%)                                                    |      |      |      |      |
| PC                                                                       | 54.2 | 59.3 | 64.8 | 67.3 |
| Internet connection                                                      | 49.2 | 56.0 | 61.7 | 65.4 |
| Persons (aged 16+) using                                                 |      |      |      |      |
| the Internet (%)                                                         | 55.9 | 61.8 | 65.5 | 69.5 |
| 16–24                                                                    | 90.3 | 92.3 | 94.8 | 96.2 |
| 25–34                                                                    | 76.9 | 83.1 | 87.4 | 92.9 |
| 35–44                                                                    | 72.7 | 79.7 | 84.1 | 89.0 |
| 45–54                                                                    | 56.9 | 65.8 | 72.0 | 79.4 |
| 55–64                                                                    | 36.0 | 42.1 | 46.3 | 56.0 |
| 65+                                                                      | 8.2  | 13.2 | 16.3 | 16.8 |
| Selected activities carried out by individuals (16+) on the Internet (%) |      |      |      |      |
| Sending/receiving e-mails                                                | 50.7 | 55.3 |      | 63.7 |
| Telephoning over the Internet                                            | 23.3 | 25.4 | 31.7 | 36.5 |
| Searching information on                                                 |      |      |      |      |
| Goods and services                                                       | 46.5 | 49.8 | 51.6 | 57.0 |
| Travel and accommodation                                                 | 25.0 | 24.9 | 35.0 | 39.8 |
| Health                                                                   | 18.7 | 19.2 | 29.0 | 35.5 |
| Reading online news, newspapers                                          |      |      |      |      |
| and magazines                                                            | 39.4 | 41.1 | 49.5 | 49.5 |
| Internet banking                                                         | 17.0 | 21.0 | 27.4 | 31.6 |
| Internet shopping                                                        | 21.0 | 22.0 | 25.4 | 30.7 |