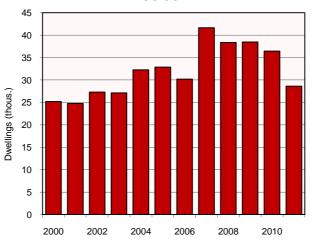

## CONSTRUCTION

|                                                             | 2008   | 2009   | 2010   | 2011   |
|-------------------------------------------------------------|--------|--------|--------|--------|
| Construction production index                               |        |        |        |        |
| Year-on-year index                                          | 100.0  | 99.1   | 92.9   | 96.5   |
| Fixed base index (2005 = 100)                               | 113.5  | 112.4  | 104.4  | 100.8  |
| Construction work "S"<br>(according to delivery contracts), |        |        |        |        |
| total (CZK bn, current prices)                              | 547.6  | 520.9  | 488.7  | 464.0  |
| In the Czech Republic                                       | 536.0  | 507.7  | 477.8  | 451.9  |
| New construction,<br>reconstruction                         |        |        |        |        |
| and upgrade                                                 | 398.2  | 375.9  | 356.3  | 332.2  |
| Repair and maintenance                                      | 137.9  | 131.8  | 121.5  | 119.6  |
| Abroad                                                      | 11.6   | 13.2   | 10.9   | 12.2   |
| Average number of employees<br>of construction enterprises  |        |        |        |        |
| (thous. persons)                                            | 271    | 263    | 258    | 243    |
| Dwellings completed                                         | 38 380 | 38 473 | 36 442 | 28 630 |
| In family houses                                            | 19 611 | 19 124 | 19 760 | 17 385 |
| In multi-dwelling buildings                                 | 12 497 | 13 766 | 10 912 | 6 487  |
| In all types of extensions                                  | 3 498  | 3 225  | 2 868  | 2 823  |
| In non-residential buildings                                | 727    | 803    | 786    | 618    |
| Average living floor area per                               |        |        |        |        |
| new completed dwelling (m <sup>2</sup> )                    | 76.0   | 74.2   | 76.8   | 78.2   |
| In family houses                                            | 96.3   | 94.4   | 95.2   | 94.1   |
| In multi-dwelling buildings                                 | 54.0   | 52.1   | 55.0   | 51.3   |

## DWELLINGS COMPLETED