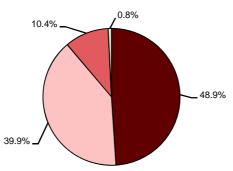

## R&D EXPENDITURE BY SOURCE OF FUNDS

## 2010

■BUSINESS ENTERPRISE ■GOVERNMENT ■ABROAD ■OTHER NATIONAL

|                                                                                                | 2007                 | 2008                 | 2009                 | 2010                 |
|------------------------------------------------------------------------------------------------|----------------------|----------------------|----------------------|----------------------|
| Number of R&D performers, total With R&D as principal activity R&D expenditure, total (CZK bn) | 2 022<br>228<br>54.3 | 2 047<br>217<br>54.1 | 2 155<br>216<br>55.4 | 2 392<br>233<br>59.0 |
| Source of funds: government                                                                    | 22.4                 | 22.3                 | 24.3                 | 23.6                 |
| R&D personnel as at 31 December (thous. persons, headcount)                                    | 73.1                 | 74.5                 | 75.8                 | 77.9                 |
| By occupation:                                                                                 |                      |                      |                      |                      |
| Researchers                                                                                    | 42.5                 | 44.2                 | 43.1                 | 43.4                 |
| Technicians<br>Other personnel                                                                 | 21.6<br>8.9          | 21.5<br>8.8          | 23.3<br>9.4          | 23.7<br>10.8         |