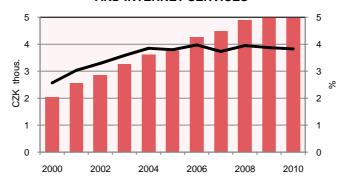

## EXPENDITURE OF HOUSEHOLDS ON TELEPHONE AND INTERNET SERVICES

EXPENDITURE PER PERSON PER YEAR

% OF TOTAL NET EXPENDITURE OF AVERAGE HOUSEHOLD

| Survey period: 2nd quarter of a given year | 2007 | 2008 | 2009 | 2010 |
|--------------------------------------------|------|------|------|------|
| Households with (%)                        |      |      |      |      |
| PC                                         | 47.7 | 54.2 | 59.3 | 64.8 |
| Internet connection                        | 41.7 | 49.2 | 56.0 | 61.7 |
| Persons (aged 16+) using                   |      |      |      |      |
| the Internet (%)                           | 54.0 | 55.9 | 61.8 | 65.5 |
| 16–24                                      | 90.3 | 90.3 | 92.3 | 94.8 |
| 25–34                                      | 73.9 | 76.9 | 83.1 | 87.4 |
| 35–44                                      | 69.4 | 72.7 | 79.7 | 84.1 |
| 45–54                                      | 56.2 | 56.9 | 65.8 | 72.0 |
| 55–64                                      | 32.6 | 36.0 | 42.1 | 46.3 |
| 65+                                        | 6.1  | 8.2  | 13.2 | 16.3 |
| Selected activities carried out by         |      |      |      |      |
| individuals (16+) on the Internet (%)      |      |      |      |      |
| Sending/receiving e-mails                  | 47.6 | 50.7 | 55.3 |      |
| Telephoning over the Internet              | 20.0 | 23.3 | 25.4 | 31.7 |
| Searching information on                   |      |      |      |      |
| Goods and services                         | 41.6 | 46.5 | 49.8 | 51.6 |
| Travel and accommodation                   | 23.9 | 25.0 | 24.9 | 35.0 |
| Health                                     | 13.1 | 18.7 | 19.2 | 29.0 |
| Reading online news,                       |      |      |      |      |
| newspapers and magazines                   | 30.3 | 39.4 | 41.1 | 49.5 |
| Internet banking                           | 13.4 | 17.0 | 21.0 | 27.4 |
| Internet shopping                          | 21.0 | 22.0 | 25.4 | 28.0 |