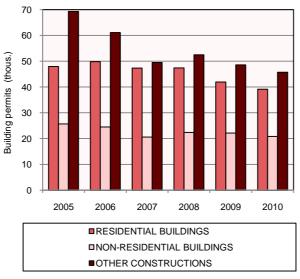

| 16 988 | 19 611 | 19 124 | 19 760 |
| In multi-dwelling buildings                                    | 18 171 | 12 497 | 13 766 | 10 912 |
| In all types of extensions                                     | 3 582  | 3 498  | 3 225  | 2 868  |
| In non-residential buildings                                   | 733    | 727    | 803    | 786    |
| Average living floor area per                                  |        |        |        |        |
| new completed dwelling (m <sup>2</sup> )                       | 70.4   | 76.0   | 74.2   | 76.8   |
| In family houses                                               | 97.1   | 96.3   | 94.4   | 95.2   |
| In multi-dwelling buildings                                    | 50.7   | 54.0   | 52.1   | 55.0   |



## **BUILDING PERMITS GRANTED**