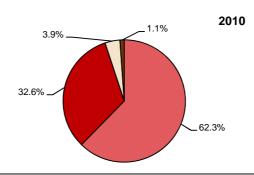

## PRODUCTION OF ELECTRICITY BY SOURCE

## ■ STEAM AND COMBINED POWER PLANTS ■ NUCLEAR POWER PLANTS

□HYDROELECTRIC POWER PLANTS

■OTHERS

|                                   | 2007   | 2008   | 2009   | 2010   |
|-----------------------------------|--------|--------|--------|--------|
| Electricity production (mil. kWh) | 88 198 | 83 518 | 82 250 | 85 910 |
| Exports (measured)                | 26 357 | 19 989 | 22 230 | 21 590 |
| Imports (measured)                | 10 204 | 8 520  | 8 586  | 6 642  |
| Domestic consumption              | 60 344 | 60 594 | 57 859 | 60 050 |
| Mining for sale (thous. t)        |        |        |        |        |
| Coking coal / other bituminous    |        |        |        |        |
| coal                              | 12 894 | 12 663 | 11 001 | 11 435 |
| Lignite / brown coal              | 48 858 | 47 121 | 45 154 | 43 774 |
| Manufacture of brown coal         |        |        |        |        |
| briquettes (thous. t)             | 247    | 156    | 170    | 145    |
| Manufacture of coke and           |        |        |        |        |
| semi-coke (thous. t)              | 3 258  | 3 399  | 2 295  | 2 548  |