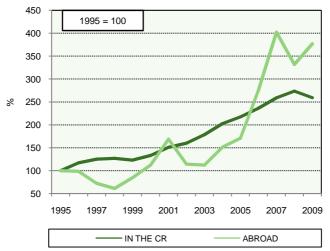

| 10 070 | 18 171 | 12 497 | 13 766 |
| In all types of extensions                                            | 3 457  | 3 582  | 3 498  | 3 225  |
| In non-residential buildings                                          | 651    | 733    | 727    | 803    |
| Average living floor area per                                         |        |        |        |        |
| new completed dwelling (m <sup>2</sup> )                              | 71.8   | 70.4   | 76.0   | 74.2   |
| In family houses                                                      | 97.9   | 97.1   | 96.3   | 94.4   |
| In multi-dwelling buildings                                           | 50.2   | 50.7   | 54.0   | 52.1   |

In multi-dwelling buildings

1) Enterprises with 20+ employees

## **CONSTRUCTION WORK "S"**