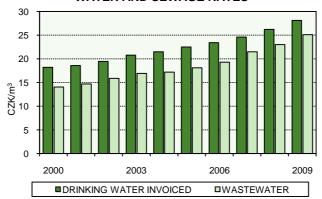

|         |         |         |
| (CZK bn, current prices)                                               | 23.3    | 24.6    | 17.4    | 23.2    |
| State Environmental Fund                                               | 2.4     | 1.7     | 2.0     | 1.3     |
| State budget                                                           | 16.3    | 18.2    | 11.8    | 16.5    |
| National Property Fund <sup>1)</sup>                                   | 4.6     | 4.7     | 3.6     | 5.4     |

<sup>&</sup>lt;sup>1)</sup> The National Property Fund of the Czech Republic was abolished as at 1 January 2006; competencies and the resources used to rehabilitate old ecological burdens are now administered by the Ministry of Finance of the CR out-of state budget

## **WATER AND SEWAGE RATES**