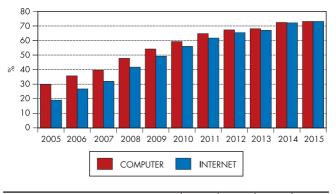

## HOUSEHOLDS WITH A COMPUTER AND INTERNET ACCESS

| Reference period:<br>2nd quarter of a given year                               | 2012 | 2013 | 2014 | 20151) |
|--------------------------------------------------------------------------------|------|------|------|--------|
| Households having (%)                                                          |      |      |      |        |
| PC                                                                             | 67.3 | 68.1 | 72.4 | 73.1   |
| Internet connection                                                            | 65.4 | 67.0 | 72.1 | 73.1   |
| Persons (aged 16+ years) using the Internet (%)                                | 69.5 | 70.4 | 74.2 | 75.7   |
| 16–24 years                                                                    | 96.2 | 96.5 | 98.0 | 97.0   |
| 25–34 years                                                                    | 92.9 | 91.6 | 95.8 | 95.4   |
| 35–44 years                                                                    | 89.0 | 91.0 | 92.2 | 93.9   |
| 45–54 years                                                                    | 79.4 | 81.2 | 84.4 | 86.7   |
| 55–64 years                                                                    | 56.0 | 57.6 | 64.0 | 68.0   |
| 65+ years                                                                      | 16.8 | 18.9 | 26.7 | 28.4   |
| Selected activities carried out by individuals (16+ years) on the Internet (%) |      |      |      |        |
| Sending/receiving e-mails                                                      | 65.0 | 66.0 | 68.7 | 70.6   |
| Social networking                                                              | 31.0 | 34.3 | 36.9 | 37.4   |
| Searching information on                                                       |      |      |      |        |
| Goods and services                                                             | 58.2 | 60.0 | 64.4 | 63.2   |
| Travel and accommodation                                                       | 40.6 | 41.3 | 44.0 | 44.6   |
| Health                                                                         | 36.2 | 38.5 | 41.8 | 37.3   |
| Reading online news, newspapers and magazines                                  | 58.9 | 60.1 | 64.0 | 65.2   |
| Internet banking                                                               | 32.3 | 39.3 | 42.6 | 44.9   |
| Internet shopping                                                              | 30.6 | 34.4 | 39.3 | 41.9   |