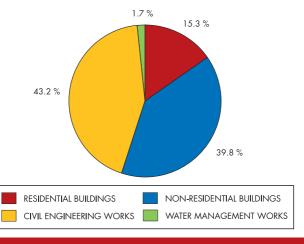

| 6 487  | 7 095  | 6 049  | 6 422  |
| In all types of extensions                                                                    | 2 823  | 2 626  | 2 262  | 2 026  |
| In non-residential buildings                                                                  | 618    | 581    | 414    | 451    |
| Average living floor area per<br>new completed dwelling (m²)                                  | 78.2   | 76.3   | 77.3   | 75.3   |
| In family houses                                                                              | 94.1   | 93.8   | 93.9   | 92.8   |
| In multi-dwelling buildings                                                                   | 51.3   | 49.6   | 48.9   | 49.3   |

## CONSTRUCTION WORK BY TYPE OF CONSTRUCTION 2014