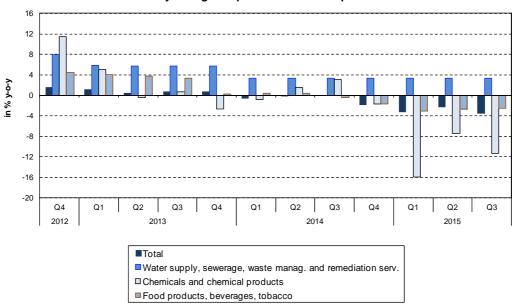

**In comparison with Q2 2015,** prices of **industrial producers** decreased by 1.2% in Q3 2015. Prices fell primarily in 'coke, refined petroleum products'. Prices were lower in 'chemicals and chemical products' (-3.2%), 'mining and quarrying' (-0.9%) and 'food products, beverages, tobacco' (-0.2%). Prices rose in 'textiles, clothes, leather and leather products' (+0.5%).

#### Note: i.d. - individual data

Prices of **industrial producers** were lower by 3.6% in **Q3 2015 y-o-y** (-2.3% in Q2 2015). Prices fell especially in 'coke, refined petroleum products'. Prices were lower in 'chemicals and chemical products' (-11.3%) and 'food products, beverages, tobacco' (-2.5%). Prices increased in 'water supply, sewerage, waste management and remediation services' (+3.4%) and 'furniture, other manufactured products' (+1.5%).