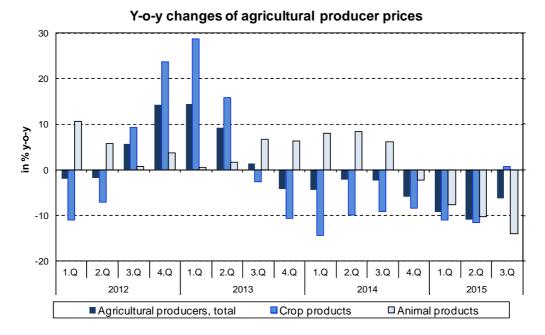

Compared to **Q2 2015, agricultural producer** prices went down by 1.3% in **Q3 2015**. Decreasing were prices of milk (-10.1%), fruit (-2.3%), cereals (-1.9%) and eggs (-1.5%). On the increase were prices of pigs for slaughter (+3.5%) and fresh vegetables (+2.7%).

Prices of **agricultural producers** in **Q3 2015** compared to **Q3 2014** were lower by 6.3%. Prices of crop products grew by 0.7% and prices of animal products fell by 13.9%. Higher prices in crop products were mainly affected by prices of fresh vegetables (+30.7%), potatoes (+13.9%), fruit (+13.5%) and oil plants (+2.6%). On the decrease were prices of cereals (-5.4%). Among animal products prices decreases were recorded in milk (-22.6%) and pigs for slaughter (-15.2%). Increasing were prices of cattle for slaughter (+2.6%) and eggs (+4.7%).