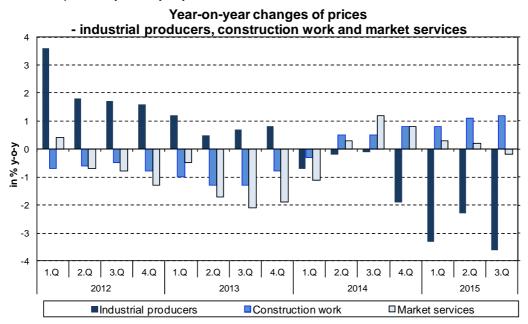

# **Producer price indices in Q3 2015**

In Q3 2015, compared to Q2 2015, agricultural producer prices fell by 1.3% and industrial producer prices decreased by 1.2%. Prices of market services were also lower by 0.9%. Construction work, according to an estimate went up by 0.2%.

In comparison with Q3 2014, prices of agricultural producers went down by 6.3%, prices of industrial producers fell by 3.6% and prices of market services decreased by 0.2% in Q3 2015. Construction work prices, according to an estimate, rose by 1.2%.

According to an estimate, **construction work** prices in **Q3 2015** compared to **Q2 2015** (after specification) were higher by 0.2%, prices of construction material input were lower by 0.4% quarter-on-quarter.

According to an estimate, construction work prices in Q3 2015 compared to the corresponding period of 2014 (after specification) rose by 1.2%, prices of construction material input fell by 0.5% y-o-y.

**In comparison to Q2 2015,** prices of **market services** went down by 0.9% in **Q3 2015**. Lower were especially prices of 'advertising and market research services' (-10.2%), 'insurance services' (-1.0%) and 'information services' (-0.6%). Prices of market services excluding advertising services decreased by 0.1%.

**In Q3 2015,** prices of **market services** fell by 0.2% in total compared to **Q3 2014**. Price decreases were recorded in 'land transport services and transport services via pipelines' (-1.8%), 'real estate services' (-1.2%) and 'insurance services' (-0.7%). Higher prices were in 'postal and courier services' (+6.9%), 'publishing services' (+3.5%) and 'advertising and market research services' (+1.1%). Prices of market services excluding advertising services decreased by 0.3%.