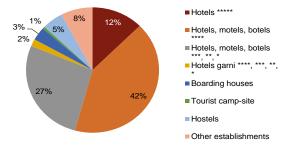

## **TOURISM IN PRAGUE 2022**

| Source: Czech Statistical Office |                          |        |        |
|----------------------------------|--------------------------|--------|--------|
|                                  | Number of establishments | Rooms  | Beds   |
| Capacity of collective           |                          |        |        |
| accomodation<br>establishments   | 873                      | 45 004 | 98 446 |
|                                  |                          |        |        |
| Hotels *****                     | 49                       | 6 309  | 12 366 |
| Hotels, motels, botels ****      | 262                      | 19 747 | 41 067 |
| Hotels, motels, botels ***       | 210                      | 10 392 | 23 311 |
| Hotels, motels, botels **        | 20                       | 1 381  | 3 020  |
| Hotels, motels, botels *         | 6                        | 82     | 264    |
| Hotels garni ****,***,**,*       | 36                       | 856    | 1 816  |
| Boarding house                   | 110                      | 1 314  | 3 348  |
| Tourist camp-site                | 19                       | 192    | 562    |
| Hostels                          | 62                       | 1 578  | 5 058  |
| Other establishments             | 99                       | 3 153  | 7 634  |