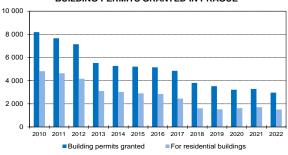

| 156 000                         | 8,2                       |
| New construction<br>Modification to                 | 5 275                            | 93 030                          | 5,7                       |
| completed buildings                                 | 7 579                            | 62 970                          | 12,0                      |
| Civil engineering works                             | 12 896                           | 172 912                         | 7,5                       |
| Average value per a building permit, (CZK thousand) | 18 358                           | 5 193                           | 353,5                     |

<sup>1)</sup> Incl. other permits (not broken down by territory).

## **BUILDING PERMITS GRANTED IN PRAGUE**



Source: Czech Statistical Office