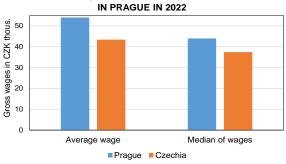

## **EMPLOYEES WAGE STRUCTURE 2022**

Including businesses with up to 10 employees, sample survey.

Source: Ministry of Finance of the CR, Ministry of Labour and Social Affairs of the CR

Preliminary data

|                                                                      | Prague           | Czechia          |
|----------------------------------------------------------------------|------------------|------------------|
| Average gross monthly wages (CZK)                                    | 54 015           | 43 413           |
| Males                                                                | 60 160           | 47 239           |
| Females                                                              | 47 186           | 38 861           |
| Components of gross earnings (%):                                    |                  |                  |
| Basic pay                                                            | 69,19            | 67,67            |
| Premium and bonus pays                                               | 14,82            | 14,95            |
| Overtime pay                                                         | 0,37             | 0,54             |
| Other differential and extra pays                                    | 4,51             | 5,09             |
| Reimbursment of pay                                                  | 10,84            | 11,47            |
| Standby duty pay                                                     | 0,26             | 0,28             |
| Median of gross monthly wages (CZK)                                  | 43 950           | 37 418           |
| Males                                                                | 47 844           | 40 020           |
| Females                                                              | 40 841           | 34 587           |
| Average monthly gross wages: by CZ-ISCO-08 major group               |                  |                  |
| Managers                                                             | 122 791          | 95 345           |
| Professionals<br>Technicians and associate<br>professionals          | 72 448<br>51 523 | 62 497<br>46 621 |
| Clerical support workers                                             | 38 697           | 34 998           |
| Service and sales workers Skilled agricultural, forestry and fishery | 32 560           | 30 877           |
| workers                                                              | *                | 31 456           |
| Craft and related trades workers Plant and machine operators, and    | 37 332           | 36 435           |
| assemblers                                                           | 37 820           | 34 926           |
| Elementary occupations                                               | 24 608           | 25 198           |

## AVERAGE WAGE AND WAGE MEDIAN IN PRAGUE IN 2022

Source: Ministry of Finance of the CR, Ministry of Labour and Social Affaires in CR