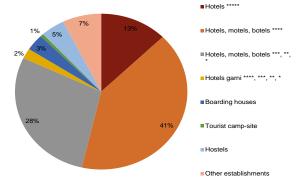

## **TOURISM IN PRAGUE 2021**

|                                        | Source: Czech Statistical Office |        |        |
|----------------------------------------|----------------------------------|--------|--------|
|                                        | Number of establishments         | Rooms  | Beds   |
| Capacity of collective<br>accomodation |                                  |        |        |
| establishments                         | 863                              | 43 000 | 93 535 |
| Hotels *****                           | 48                               | 6 135  | 11 825 |
| Hotels, motels, botels ****            | 252                              | 18 556 | 38 334 |
| Hotels, motels, botels ***             | 219                              | 10 778 | 24 280 |
| Hotels, motels, botels **              | 20                               | 959    | 2 066  |
| Hotels, motels, botels *               | 6                                | 82     | 264    |
| Hotels garni ****,***,**,*             | 36                               | 921    | 1 981  |
| Boarding house                         | 112                              | 1 274  | 3 191  |
| Tourist camp-site                      | 19                               | 192    | 564    |
| Hostels                                | 55                               | 1 301  | 4 209  |
| Other establishments                   | 96                               | 2 802  | 6 821  |

BEDS IN ACCOMODATION ESTABLISHMENTS BY CATEGORY IN PRAGUE

GUESTS IN COLLECTIVE ACCOMODATION ESTABLISHMENTS IN PRAGUE

Source: Czech Statistical Office