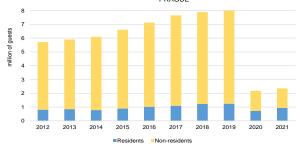

BEDS IN ACCOMODATION ESTABLISHMENTS BY CATEGORY IN PRAGUE

GUESTS IN COLLECTIVE ACCOMODATION ESTABLISHMENTS IN PRAGUE

Source: Czech Statistical Office