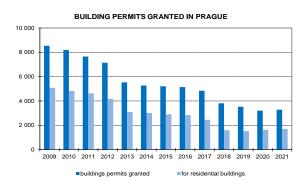

## BUILDING PERMITS GRANTED, APPROXIMATE VALUE OF PERMITTED CONSTRUCTIONS 2021

Source: Czech Statistical Office Share Czech in the CR Prague Republic<sup>1)</sup> (%) Building permits granted, total 3 285 90 962 3,6 Buildings, total 2 577 52 601 4,9 Residential buildings 1 704 33 995 5.0 New construction 374 18 745 2,0 Modification to completed buildings 1 330 15 250 8.7 Non-residential buildings 873 18 606 4.7 New construction 112 8 787 1,3 Modification to completed buildings 761 9 8 1 9 7.8 Civil engineering works 708 38 361 1,8 Approximate value of permitted constructions (CZK mil.) 103 402 521 373 19.8 Buildings, total 50 332 322 597 15.6 Residential buildings 34 915 172 919 20.2 30 647 141 890 21,6 New construction Modification to completed buildings 4 268 31 029 13,8 Non-residential buildings 15 417 149 678 10,3 New construction 7 513 82 936 9,1 Modification to completed buildings 7 904 66 742 11.8 Civil engineering works 53 070 198 776 26,7 Average value per a building permit, (CZK thousand) 31 477 549,2 5 732