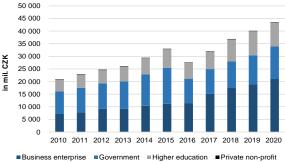

R&D EXPENDITURES BY SECTOR OF PERFORMANCE IN PRAGUE

Source: Czech Statistical Office

RESEARCHERS IN R&D BY SECTOR OF PERFORMANCE IN PRAGUE