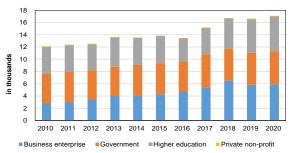

R&D EXPENDITURES BY SECTOR OF PERFORMANCE IN PRAGUE

Source: Czech Statistical Office

RESEARCHERS IN R&D BY SECTOR OF PERFORMANCE IN PRAGUE