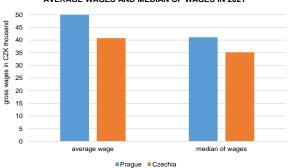

## **EMPLOYEES WAGE STRUCTURE 2021**

Including businesses with up to 10 employees, sample survey.

Source: Ministry of Finance of the CR, Ministry of Labour and Social Affairs of the CR

Preliminary data

| Freiiiiliary data                                                    |         |         |
|----------------------------------------------------------------------|---------|---------|
|                                                                      | Prague  | Czechia |
| Average gross monthly wages (CZK)                                    | 50 494  | 40 777  |
| Males                                                                | 55 744  | 43 785  |
| Females                                                              | 44 506  | 37 125  |
| Components of gross earnings (%):                                    |         |         |
| Basic pay                                                            | 68,30   | 66,62   |
| Premium and bonus pays                                               | 14,81   | 15,30   |
| Overtime pay                                                         | 0,37    | 0,56    |
| Other differential and extra pays                                    | 4,58    | 5,09    |
| Reimbursment of pay                                                  | 11,68   | 12,16   |
| Standby duty pay                                                     | 0,26    | 0,27    |
| Median of gross monthly wages (CZK)                                  | 41 096  | 35 169  |
| Males                                                                | 44 250  | 37 070  |
| Females                                                              | 38 386  | 32 800  |
| Average monthly gross wages:<br>by CZ-ISCO-08 major group            |         |         |
| Managers                                                             | 111 739 | 88 509  |
| Professionals<br>Technicians and associate                           | 67 542  | 59 111  |
| professionals                                                        | 48 274  | 43 906  |
| Clerical support workers                                             | 35 846  | 32 663  |
| Service and sales workers Skilled agricultural, forestry and fishery | 30 281  | 29 300  |
| workers                                                              | *       | 28 939  |
| Craft and related trades workers Plant and machine operators, and    | 34 561  | 33 623  |
| assemblers                                                           | 34 907  | 32 422  |
| Elementary occupations                                               | 22 982  | 23 726  |

## **AVERAGE WAGES AND MEDIAN OF WAGES IN 2021**

Source: Ministry of Finance of the CR, Ministry of Labour and Social Affaires in CR