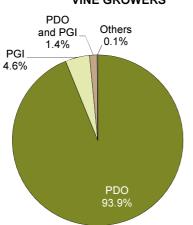

## 5. Vine growers and vineyards by specialisation

|                                                                             | Vine growers |       | Vineyard area |       |
|-----------------------------------------------------------------------------|--------------|-------|---------------|-------|
|                                                                             | holdings     | %     | ha            | %     |
| Total                                                                       | 16 541       | 100,0 | 18 099,36     | 100,0 |
| Holdings with vineyards exclusively intended                                |              |       |               |       |
| for wine production                                                         | 16 523       | 99,9  | 17 272,49     | 95,4  |
| With PDO only                                                               | 15 525       | 93,9  | 16 630,04     | 91,9  |
| With PGI only                                                               | 762          | 4,6   | 78,21         | 0,4   |
| With PDO and PGI                                                            | 236          | 1,4   | 564,24        | 3,1   |
| Holdings with vineyards intended for several types of production and others | 18           | 0,1   | 826,87        | 4,6   |

PDO – protected designation of origin

PGI – protected geographical indication

## **VINE GROWERS**