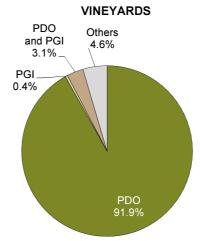

## 5. Vine growers and vineyards by specialisation

|                                                                             | Vine growers |       | Vineyard area |       |
|-----------------------------------------------------------------------------|--------------|-------|---------------|-------|
|                                                                             | holdings     | %     | ha            | %     |
| Total                                                                       | 16 541       | 100,0 | 18 099,36     | 100,0 |
| Holdings with vineyards exclusively intended                                |              |       |               |       |
| for wine production                                                         | 16 523       | 99,9  | 17 272,49     | 95,4  |
| With PDO only                                                               | 15 525       | 93,9  | 16 630,04     | 91,9  |
| With PGI only                                                               | 762          | 4,6   | 78,21         | 0,4   |
| With PDO and PGI                                                            | 236          | 1,4   | 564,24        | 3,1   |
| Holdings with vineyards intended for several types of production and others | 18           | 0,1   | 826,87        | 4,6   |

PDO – protected designation of origin

PGI – protected geographical indication

## VINE GROWERS AND VINEYARDS BY SPECIALISATION

STRUCTURE BY SPECIALISATION