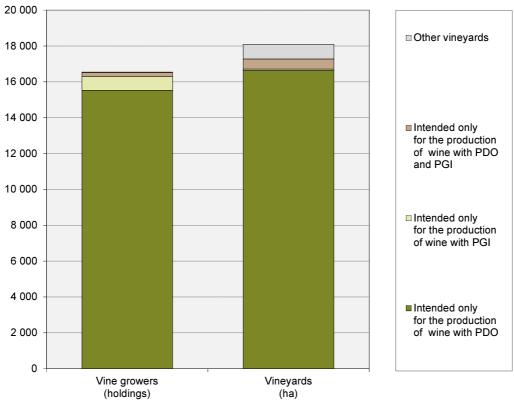

## 5. Vine growers and vineyards by specialisation

|                                                                             | Vine growers |       | Vineyard area |       |
|-----------------------------------------------------------------------------|--------------|-------|---------------|-------|
|                                                                             | holdings     | %     | ha            | %     |
| Total                                                                       | 16 541       | 100,0 | 18 099,36     | 100,0 |
| Holdings with vineyards exclusively intended                                |              |       |               |       |
| for wine production                                                         | 16 523       | 99,9  | 17 272,49     | 95,4  |
| With PDO only                                                               | 15 525       | 93,9  | 16 630,04     | 91,9  |
| With PGI only                                                               | 762          | 4,6   | 78,21         | 0,4   |
| With PDO and PGI                                                            | 236          | 1,4   | 564,24        | 3,1   |
| Holdings with vineyards intended for several types of production and others | 18           | 0,1   | 826,87        | 4,6   |

PDO – protected designation of origin

PGI – protected geographical indication

## VINE GROWERS AND VINEYARDS BY SPECIALISATION

STRUCTURE BY SPECIALISATION