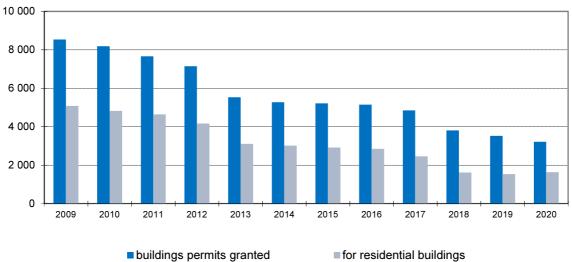

|           |
| buildings                    | 4 912  | 29 527                 | 16,6      |
| Non-residential buildings    | 12 254 | 122 341                | 10,0      |
| New construction             | 5 967  | 64 978                 | 9,2       |
| Modification to completed    |        |                        |           |
| buildings                    | 6 287  | 57 363                 | 11,0      |
| Civil engineering works      | 11 665 | 137 913                | 8,5       |
| Average value per a building |        |                        |           |
| permit, (CZK thousand)       | 12 585 | 4 533                  | 277,7     |

## BUILDING PERMITS GRANTED, APPROXIMATE VALUE OF PERMITTED CONSTRUCTIONS 2020

1) Incl. other permits (not broken down by territory).



## **BUILDING PERMITS GRANTED IN PRAGUE**

Source: Czech Statistical Office