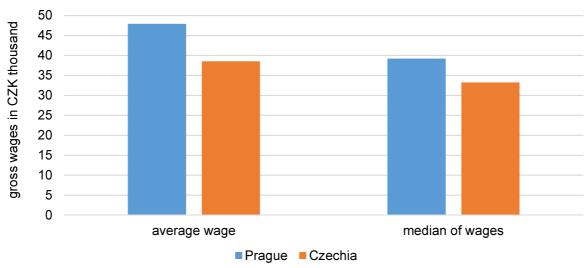

## **EMPLOYEES WAGE STRUCTURE 2020**

Including businesses with up to 10 employees, sample survey. Source: Ministry of Finance of the CR, Ministry of Labour and Social Affairs

Preliminary data

|                                                    | Prague  | Czechia |
|----------------------------------------------------|---------|---------|
| Average gross monthly wages (CZK)                  | 45 928  | 36 336  |
| Males                                              | 51 097  | 39 699  |
| Females                                            | 39 971  | 32 237  |
| Components of gross earnings (%):                  |         |         |
| Basic pay                                          | 69,39   | 68,41   |
| Premium and bonus pays                             | 14,86   | 14,61   |
| Overtime pay                                       | 0,38    | 0,57    |
| Other differential and extra pays                  | 4,75    | 5,20    |
| Reimbursment of pay                                | 10,38   | 10,95   |
| Standby duty pay                                   | 0,24    | 0,26    |
| Median of gross monthly wages, total (CZK)         | 37 602  | 31 434  |
| Males                                              | 40 769  | 33 763  |
| Females                                            | 34 692  | 28 795  |
| by CZ-ISCO-08 major group                          |         |         |
| Managers                                           | 107 665 | 83 152  |
| Professionals                                      | 63 295  | 55 107  |
| professionals                                      | 46 593  | 41 613  |
| Clerical support workers                           | 35 152  | 31 264  |
| Service and sales workers                          | 28 486  | 27 531  |
| Skilled agricultural, forestry and fishery workers | *       | 27 097  |
| Craft and related trades workers                   | 33 516  | 32 098  |
| Plant and machine operators, and assemblers        | 32 655  | 31 020  |
| Elementary occupations                             | 21 838  | 22 387  |

## **AVERAGE WAGES AND MEDIAN OF WAGES IN 2020**

Source: Ministry of Finance of the CR, Ministry of Labour and Social Affaires in the CR